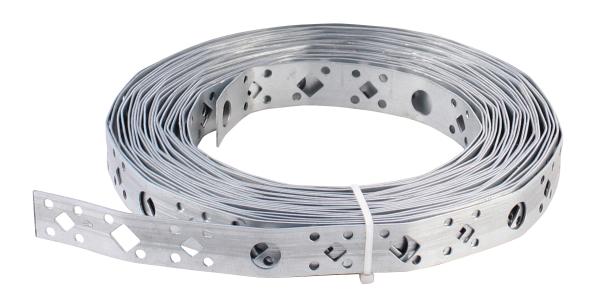

#### **APPLICATION**

A versatile perforated metal strip which can easily be cut or bent to provide a quick and reliable light weight brace suitable for suspending pipework, cables and doing general repairs.

#### **MATERIAL & FINISH**

Available in either **Pre-Galvanised Steel** or **Austenitic Stainless Steel** for corrosive environments.

GALVANISED STEEL

#### **PRODUCT RANGE**