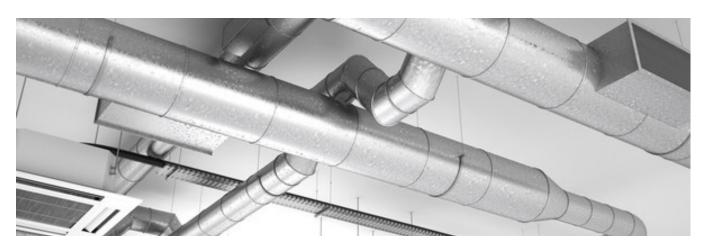

#### **APPLICATION**

A versatile perforated metal strip which can easily be cut or bent to provide a quick and reliable light weight brace suitable for suspending pipework, cables and doing general repairs.