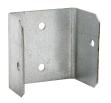

# **Panel Clip**

A quick and easy way to secure fence panels and trellis to timber, these can also be plugged and screwed into masonry.

• x4 5.0mm screw holes

|         | Size      |           | Pack | Carton  | Pallet  |
|---------|-----------|-----------|------|---------|---------|
| Product | L x W x D | Thickness |      | Qty     | Qty     |
| Code    | (mm)      | (mm)      |      | (packs) | (packs) |

| Galvanised                  |              |     |   |     |       |  |  |
|-----------------------------|--------------|-----|---|-----|-------|--|--|
| EACH                        |              |     |   |     |       |  |  |
| PC44                        | 50 x 44 x 25 | 1.0 | 1 | 100 | 11200 |  |  |
| PC50                        | 50 x 50 x 25 | 1   | 1 | 100 | 10000 |  |  |
| TYPE - FCA SUB TYPE - FCA06 |              |     |   |     |       |  |  |