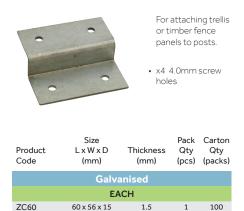

### Z Clip

TYPE - FCA

A quick and easy way to attach timber gravel boards to timber fence posts.

• x2 5.5mm screw holes

|         | Size  |           | Pack  | Carton  | Pallet  |
|---------|-------|-----------|-------|---------|---------|
| Product | LxWxD | Thickness | Qty   | Qty     | Qty     |
| Code    | (mm)  | (mm)      | (pcs) | (packs) | (packs) |

| Galvanised |               |     |   |       |            |  |  |
|------------|---------------|-----|---|-------|------------|--|--|
| EACH       |               |     |   |       |            |  |  |
| GB25       | 150 x 25 x 30 | 1.5 | 1 | 25    | 3750       |  |  |
| GB50       | 150 x 50 x 30 | 1.5 | 1 | 25    | 1925       |  |  |
| TYPE - FO  | CA            |     |   | SUBTY | PE - FCA06 |  |  |