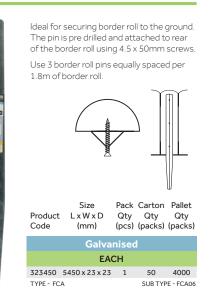

1 | 25    | 1925       |  |  |
| TYPE - FO  | CA            |     |   | SUBTY | PE - FCA06 |  |  |

# **Twin Pin Gravel Board Clip**

Suitable for fitting

boards to concrete

posts. The backplate

mounts to the gravel

board and the two pins locate into the

post.

concrete gravel



#### Size Pin Pack Carton Pallet Product L x W Thickness Ø Qty Qty Code (mm) (mm) (mm) (pcs) (packs) (packs)

| Galvanised |          |          |         |             |    |      |  |
|------------|----------|----------|---------|-------------|----|------|--|
| EACH       |          |          |         |             |    |      |  |
| GB2P       | 150 x 50 | 4        | 10      | 1           | 25 | 2400 |  |
| TYPE - FCA |          | SUB TYPE | - FCA06 | T=THICKNESS |    | SS   |  |

# **Border Roll Pin**