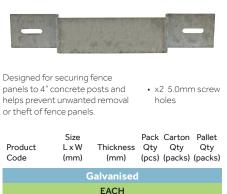

## **Panel Security Bracket**

| EACH       |          |     |   |                  |      |  |  |
|------------|----------|-----|---|------------------|------|--|--|
| PSB233     | 233 x 40 | 1.5 | 1 | 50               | 2700 |  |  |
| TYPE - FCA |          |     |   | SUB TYPE - FCA06 |      |  |  |