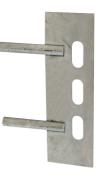

# **Twin Pin Gravel Board Clip**

Suitable for fitting

boards to concrete

posts. The backplate

mounts to the gravel

board and the two pins locate into the

post.

concrete gravel

#### Size Pin Pack Carton Pallet Product L x W Thickness Ø Qty Qty Code (mm) (mm) (mm) (pcs) (packs) (packs)

| Galvanised |          |          |         |             |    |      |  |
|------------|----------|----------|---------|-------------|----|------|--|
| EACH       |          |          |         |             |    |      |  |
| GB2P       | 150 x 50 | 4        | 10      | 1           | 25 | 2400 |  |
| TYPE - FCA |          | SUB TYPE | - FCA06 | T=THICKNESS |    | SS   |  |