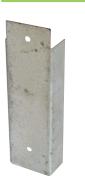

# **Twin Pin Gravel Board Clip**

Suitable for fitting

boards to concrete

posts. The backplate

mounts to the gravel

board and the two pins locate into the

post.

concrete gravel

#### Size Pin Pack Carton Pallet Product L x W Thickness Ø Qty Qty Code (mm) (mm) (mm) (pcs) (packs) (packs)

| Galvanised |          |          |         |             |    |      |  |
|------------|----------|----------|---------|-------------|----|------|--|
| EACH       |          |          |         |             |    |      |  |
| GB2P       | 150 x 50 | 4        | 10      | 1           | 25 | 2400 |  |
| TYPE - FCA |          | SUB TYPE | - FCA06 | T=THICKNESS |    | SS   |  |