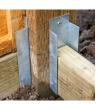

## **Panel Security Bracket**

| EACH       |          |     |   |                  |      |  |  |
|------------|----------|-----|---|------------------|------|--|--|
| PSB233     | 233 x 40 | 1.5 | 1 | 50               | 2700 |  |  |
| TYPE - FCA |          |     |   | SUB TYPE - FCA06 |      |  |  |