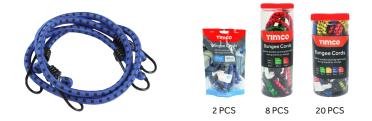

## **Bungee Cords**

Ideal for quickly securing light loads during transit or storage.

- Bungee Cords tested to BS AU 258
- Mixed Bungee Cords tested to BS AU 258 (Exlcuding size 4.5mm x 25cm)

| Product<br>Code    | Ø<br>(mm) | Length<br>(cm) | Working Load<br>(kg) | Bungee<br>Cord Qty<br>(pcs) | Pack<br>Qty<br>(pcs) | Carton<br>Qty<br>(packs) |  |  |  |  |
|--------------------|-----------|----------------|----------------------|-----------------------------|----------------------|--------------------------|--|--|--|--|
| BAG - 2PCS         |           |                |                      |                             |                      |                          |  |  |  |  |
| 60BUN              | 8.0       | 60             | 30                   | 2                           | 2                    | 100                      |  |  |  |  |
| 100BUN             | 8.0       | 100            | 30                   | 2                           | 2                    | 100                      |  |  |  |  |
| TUBE - 8PCS MIXED  |           |                |                      |                             |                      |                          |  |  |  |  |
|                    | 4.5       | 25             | N/A                  | 4                           | 8                    |                          |  |  |  |  |
| BUNMIX8            | 8.0       | 60             | 30                   | 2                           |                      | 25                       |  |  |  |  |
|                    | 8.0       | 80             | 30                   | 2                           |                      |                          |  |  |  |  |
| TUBE - 20PCS MIXED |           |                |                      |                             |                      |                          |  |  |  |  |
|                    | 4.5       | 25             | N/A                  | 4                           | 20                   |                          |  |  |  |  |
|                    | 8.0       | 45             | 30                   | 4                           |                      | 10                       |  |  |  |  |
| BUNMIX20           | 8.0       | 50             | 30                   | 4                           |                      |                          |  |  |  |  |
|                    | 8.0       | 60             | 30                   | 4                           |                      |                          |  |  |  |  |
|                    | 8.0       | 75             | 30                   | 4                           |                      |                          |  |  |  |  |
| TYPE - PAD         |           |                |                      |                             |                      | SUB TYPE - PAD11         |  |  |  |  |