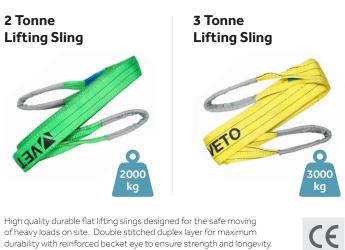

## Lifting Slings

Lightweight for ease of use.

Conforms to current regulations for safe and reliable use on site.

| Product<br>Code             | Width x<br>Length<br>(mm x m) | Pack<br>Qty<br>(pcs) | Carton<br>Qty<br>(packs) |
|-----------------------------|-------------------------------|----------------------|--------------------------|
|                             | PACK                          |                      |                          |
| Working Load 2000kg         |                               |                      |                          |
| 723485                      | 60 x 2                        | 1                    | 16                       |
| 723413                      | 60 x 3                        | 1                    | 12                       |
| TYPE - PAD SUB TYPE - PAD12 |                               |                      |                          |

Please note: A safety factor of 7:1 has been applied in order to calculate the stated maximum working loads. Working loads should never be exceeded.