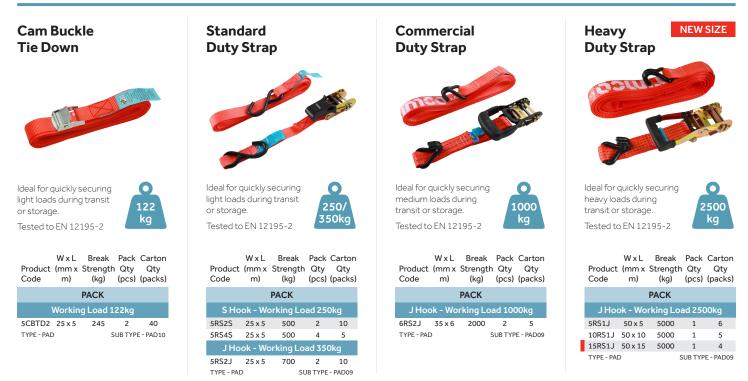

# rimco

# Straps, Slings & Bungee Cords

#### **Ratchet Straps & Tie Down**



EN 1492-1

## Lifting Slings



Lightweight for ease of use.

Conforms to current regulations for safe and reliable use on site.

| Product<br>Code             | Width x<br>Length<br>(mm x m) | Pack<br>Qty<br>(pcs) | Carton<br>Qty<br>(packs) |
|-----------------------------|-------------------------------|----------------------|--------------------------|
|                             | PACK                          |                      |                          |
| Working Load 2000kg         |                               |                      |                          |
| 723485                      | 60 x 2                        | 1                    | 16                       |
| 723413                      | 60 x 3                        | 1                    | 12