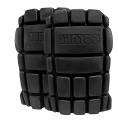

Knee Pads

These anti-slip gel filled PVC shell knee pads mould around your knees to give ultimate protection and comfort when used on hard or harsh surfaces for long periods of time. 'Stay-cool' and breathable

fabric design. Broad and adjustable straps with buckles for comfort and easy fitting.

 CE Approved to EN 14404

| Product<br>Code | Size     | Qty              | Carton<br>Qty<br>(packs) |
|-----------------|----------|------------------|--------------------------|
|                 | BOX      |                  |                          |
| 770456          | One Size | 1                | 16                       |
| TYPE - PPE      |          | SUB TYPE - PPE07 |                          |