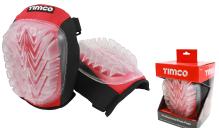

## Knee Pads & Inserts

NEW

These anti-slip gel filled PVC shell knee pads mould around your knees to give ultimate protection and comfort but offer a flat ergonomic outer design for maximum and sturdy support on hard surfaces. 'Stay-cool' technology provided

by breathable mesh fabric combined with breathable padding. Broad and adjustable straps with hook and loop for comfort and easy fitting.

## • CE Approved to EN 14404

| Product<br>Code | Size     | Pack Carton<br>Qty Qty<br>(pairs) (packs) |  |
|-----------------|----------|-------------------------------------------|--|
|                 | BOX      |                                           |  |
| 770789          | One Size | 1 15                                      |  |
| TYPE - PPE      |          | SUB TYPE - PPE07                          |  |