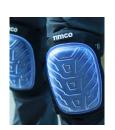

## Knee Pads & Inserts

NEW

These anti-slip gel filled PVC shell knee pads mould around your knees to give ultimate protection and comfort but offer a flat ergonomic outer design for maximum and sturdy support on hard surfaces. 'Stay-cool' technology provided

by breathable mesh fabric combined with breathable padding. Broad and adjustable straps with hook and loop for comfort and easy fitting.

## • CE Approved to EN 14404

| Product<br>Code | Size     | Pack Carton<br>Qty Qty<br>(pairs) (packs) |  |
|-----------------|----------|-------------------------------------------|--|
|                 | BOX      |                                           |  |
| 770789          | One Size | 1 15                                      |  |
| TYPE - PPE      |          | SUB TYPE - PPE07                          |  |