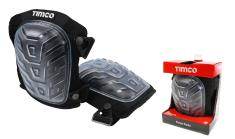

## **Knee Pad Inserts**

NEW

Durable foam knee pad inserts for standard pocketed trousers and overalls. Articulated multidirectional design, bends and moves for ease of mobility. Can be cut to size.

 CE Approved to EN 14404

| Product<br>Code | Size     | Qty              | Carton<br>Qty<br>(packs) |
|-----------------|----------|------------------|--------------------------|
|                 | PACK     |                  |                          |
| 770301          | One Size | 1                | 20                       |
| TYPE - PPE      |          | SUB TYPE - PPE07 |                          |