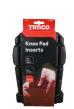

## **Knee Pad Inserts**

NEW

Durable foam knee pad inserts for standard pocketed trousers and overalls. Articulated multidirectional design, bends and moves for ease of mobility. Can be cut to size.

 CE Approved to EN 14404

| Product<br>Code | Size     | Qty              | Carton<br>Qty<br>(packs) |
|-----------------|----------|------------------|--------------------------|
|                 | PACK     |                  |                          |
| 770301          | One Size | 1                | 20                       |
| TYPE - PPE      |          | SUB TYPE - PPE07 |                          |