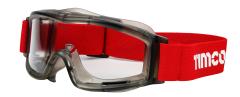

## Safety Goggles

An economic goggle designed to protect the eyes from impact, dust and liquids. Ideal for short term usage such as sanding, spraying and cleaning. The indirect vents will prevent mist build-up and liquid ingress.

- Optical class 1
- Grade F Lens
- CE Approved to EN166

| Product<br>Code | Lens<br>Colour | Pack Carton<br>Qty Qty<br>(pcs) (packs) |
|-----------------|----------------|-----------------------------------------|
|                 | BAG            |                                         |
| 770147          | Clear          | 1 12                                    |
| TYPE - PPE      |                | SUB TYPE - PPE03                        |