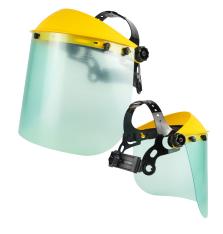

Face Shield NEW

Lightweight flip-up detachable full face visor with an integral brow guard. Sold with an adjustable head harness to fit all head shapes and sizes.

• CE Approved to EN 166 3 B

| Product<br>Code | Size     | Qty    | Carton<br>Qty<br>(packs) |
|-----------------|----------|--------|--------------------------|
|                 | BAG      |        |                          |
| 770654          | One Size | 1      | 24                       |
| TYPE - PPE      |          | SUB TY | PE - PPE05               |