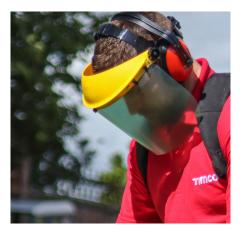

Face Shield NEW

Lightweight flip-up detachable full face visor with an integral brow guard. Sold with an adjustable head harness to fit all head shapes and sizes.

• CE Approved to EN 166 3 B

| Product<br>Code | Size     | Qty    | Carton<br>Qty<br>(packs) |
|-----------------|----------|--------|--------------------------|
|                 | BAG      |        |                          |
| 770654          | One Size | 1      | 24                       |
| TYPE - PPE      |          | SUB TY | PE - PPE05               |