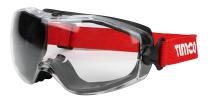

## **Sport Style Safety Goggles**

A low profile high end designer pair of goggles, designed to ensure the user has consistent performance for long periods of wear.

The extra soft rubber gasket moulds around the face to give extreme comfort and ultimate protection from liquids, vapours, chemicals and dust. The curved single piece shock and impact resistant lens maximises peripheral vision, whilst the indirect vents and anti-mist coating on the lens will prevent mist build-up.

- Optical class 1
- Grade 3 4 B KN Lens
- UV Protection
- CE Approved to EN166 & EN170

| Product<br>Code | Lens<br>Colour | Qty Qty<br>(pcs) (packs) |                  |  |
|-----------------|----------------|--------------------------|------------------|--|
|                 | BAG            |                          |                  |  |
| 770963          | Clear          | 1 12                     |                  |  |
| TYPE - PPE      |                | SUB TYPE - PPEO3         | SUB TYPE - PPE03 |  |