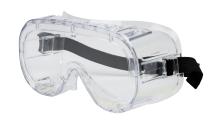

## Safety Goggles

An economic goggle designed to protect the eyes from impact, dust and liquids. Ideal for short term usage such as sanding, spraying and cleaning. The indirect vents will prevent mist build-up and liquid ingress.

- Optical class 1
- Grade F Lens
- CE Approved to EN166

| Product<br>Code | Lens<br>Colour | Pack Carton<br>Qty Qty<br>(pcs) (packs) |
|-----------------|----------------|-----------------------------------------|
|                 | BAG            |                                         |
| 770147          | Clear          | 1 12                                    |
| TYPE - PPE      |                | SUB TYPE - PPE03                        |