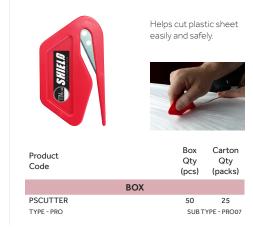

60 x 19 x 0.6 | 100          | 4              |
| TYPE - BLD        |               | SUBTYP       | E - BLD01      |

#### **Hooked Utility Knife Blade**



### Snap Off Utility Knife Blade



TYPE - BLD

TYPE - BLD

|                 | cardboard etc.     | c, woou, c           | arpet,                   |
|-----------------|--------------------|----------------------|--------------------------|
| Product<br>Code | Blade Size<br>(mm) | Pack<br>Qty<br>(pcs) | Carton<br>Qty<br>(packs) |
|                 | PACK               |                      |                          |
| UBSNAP9         | 80 x 9 x 0.6       | 10                   | 10                       |
| UBSNAP18        | 100 x 18 x 0.6     | 10                   | 10                       |

#### **Protective Sheet Cutter**



#### **Glass and Tile Scraper**



Perfect for the easy removal of dirt, excess adhesives, sealants and grout from tiles and glazing. Supplied with replaceable blades.

- Ergonomic plastic body with soft TPR handle for comfort in use
- Wider blade for quicker use
- Spare blade storage compartment in handle
- · Complete with blade guard

| Product<br>Code | Blade Length<br>(mm) | Qty              | Carton<br>Qty<br>(packs) |
|-----------------|----------------------|------------------|--------------------------|
|                 | BLISTER PACK         |                  |                          |
| 253258          | 100                  | 1                | 6                        |
| TYPE - BLD      |                      | SUB TYPE - BLD03 |                          |

168