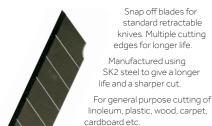

### Snap Off Utility Knife Blade

TYPE - BLD

TYPE - BLD

|                 | cardboard etc.     | c, woou, c           | arpet,                   |
|-----------------|--------------------|----------------------|--------------------------|
| Product<br>Code | Blade Size<br>(mm) | Pack<br>Qty<br>(pcs) | Carton<br>Qty<br>(packs) |
|                 | PACK               |                      |                          |
| UBSNAP9         | 80 x 9 x 0.6       | 10                   | 10                       |
| UBSNAP18        | 100 x 18 x 0.6     | 10                   | 10                       |