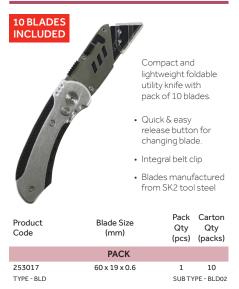

## **Folding Utility Knife**

#### **Snap Off Utility Knife** 2 BLADES

| INCLUDED        | with a<br>grip h<br>retrac<br>Integr<br>comp<br>spare<br>• Anti-s<br>grip h | Snap off utility knife<br>with anti slip rubber<br>grip handle and<br>retractable blade.<br>Integral storage<br>compartment for<br>spare blades.<br>Anti-slip rubber<br>grip handle<br>Retractable blade |                          |
|-----------------|-----------------------------------------------------------------------------|----------------------------------------------------------------------------------------------------------------------------------------------------------------------------------------------------------|--------------------------|
| Ĵ               |                                                                             | s manuf<br>SK2 too                                                                                                                                                                                       | factured<br>I steel      |
| Product<br>Code | Blade Size<br>(mm)                                                          | Pack<br>Qty<br>(pcs)                                                                                                                                                                                     | Carton<br>Qty<br>(packs) |
|                 | PACK                                                                        |                                                                                                                                                                                                          |                          |
| 253483          | 100 x 18 x 0.6                                                              | 1                                                                                                                                                                                                        | 10                       |

SUB TYPE - BLD02

SUB TYPE - BLD01

Snap off blades for

standard retractable

knives. Multiple cutting edges for longer life. Manufactured using SK2 steel to give a longer life and a sharper cut.