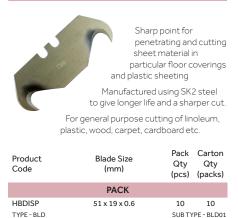

|                         |                     |

| Code              | (mm)          | Qty<br>(pcs) | Qty<br>(packs) |
|-------------------|---------------|--------------|----------------|
|                   | PACK          |              |                |
| UBDISP            | 60 x 19 x 0.6 | 10           | 10             |
|                   | CASE          |              |                |
| UBCASE            | 60 x 19 x 0.6 | 100          | 16             |
| HANGING DISPENSER |               |              |                |
| UBHANG            | 60 x 19 x 0.6 | 50           | 4              |
| UBHANG100         | 60 x 19 x 0.6 | 100          | 4              |
| TYPE - BLD        |               | SUBTYP       | E - BLD01      |

#### **Hooked Utility Knife Blade**



### Snap Off Utility Knife Blade



TYPE - BLD

TYPE - BLD

|                 | cardboard etc.     | c, woou, c           | arpet,                   |
|-----------------|--------------------|----------------------|--------------------------|
| Product<br>Code | Blade Size<br>(mm) | Pack<br>Qty<br>(pcs) | Carton<br>Qty<br>(packs) |
|                 | PACK               |                      |                          |
| UBSNAP9         | 80 x 9 x 0.6       | 10                   | 10                       |
| UBSNAP18        | 100 x 18 x 0.6     | 10                   | 10                       |

#### **Protective Sheet Cutter**



#### **Glass and Tile Scraper**



Perfect for the easy removal of dirt, excess adhesives, sealants and grout from tiles and glazing. Supplied with replace