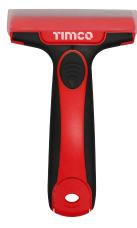

#### **Glass and Tile Scraper**

Perfect for the easy removal of dirt, excess adhesives, sealants and grout from tiles and glazing. Supplied with replaceable blades.

- Ergonomic plastic body with soft TPR handle for comfort in use
- Wider blade for quicker use
- Spare blade storage compartment in handle
- · Complete with blade guard