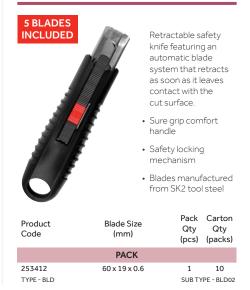

|                                                                                                                                                                                                          |                          |
| 253483          | 100 x 18 x 0.6                                                              | 1                                                                                                                                                                                                        | 10                       |

SUB TYPE - BLD02

SUB TYPE - BLD01

Snap off blades for

standard retractable

knives. Multiple cutting edges for longer life. Manufactured using SK2 steel to give a longer life and a sharper cut.

#### Safety Utility Knife



#### **Straight Utility Knife Blade**

| W                  | ood, carpet, cardboard etc                       | 5.                      |                     |
|--------------------|--------------------------------------------------|-------------------------|---------------------|
|                    | For general purpose<br>cutting of linoleum, plas |                         |                     |
| Contraction of the | Manufac<br>SK2 steel to<br>life and a sharpe     | give a l                | 9                   |
| 5                  |                                                  | atible wi<br>rd utility | th all<br>/ knives. |
| 5                  |                                                  |                         |                     |

| Code              | (mm)