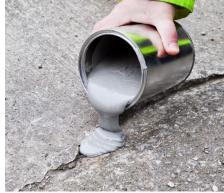

# 5.0kg 1.0k

Metolux 2 Part Liquid is a two component polyester liquid mortar for crack and chip repair. Alternatively it can be used to fix threaded rod or rebar into concrete, stone or plain brick. Ideal for filling cracks and cavities in difficult to reach areas.

- · Easy to apply
- Rapid setting
- Internal & external use
- Paintable
- Useful to fill cavities cracks or difficult access areas

· High mechanical and

- physical resistance

Grev

| Product<br>Code | Size  | Colour | Qty     | Qty<br>(packs) |  |  |
|-----------------|-------|--------|---------|----------------|--|--|
| TIN             |       |        |         |                |  |  |
| 65628           | 1.0kg | Grey   | 1       | 6              |  |  |
| 65627           | 5.0kg | Grey   | 1       | 2              |  |  |
| TYPE - MFL      |       |        | SUB TYP | E - MFL01      |  |  |