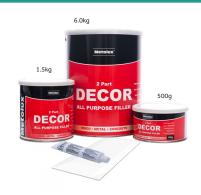

1

1

1

1

SUB TYPE - MFL01

Metolux 2 Part Universal Decor Filler is a fast hardening two component polyester filling paste for the repairing of holes and surface imperfections in a wide range of materials including wood, metal, concrete, plaster and fibreglass.

| <ul> <li>Features:</li> <li>Easy to sand after 20 minutes</li> <li>Easy to blend</li> </ul> |       | Light Grey |         |                          |  |  |  |  |
|---------------------------------------------------------------------------------------------|-------|------------|---------|--------------------------|--|--|--|--|
| Product<br>Code                                                                             | Size  | Colour     | Qty     | Carton<br>Qty<br>(packs) |  |  |  |  |
| TIN                                                                                         |       |            |         |                          |  |  |  |  |
| 65425                                                                                       | 500g  | Light Grey | 1       | 6                        |  |  |  |  |
| 65427                                                                                       | 1.5kg | Light Grey | 1       | 6                        |  |  |  |  |
| 65428                                                                                       | 6.0kg | Light Grey | 1       | 2                        |  |  |  |  |
| TYPE - MFL                                                                                  |       |            | SUB TYP | E - MFL01                |  |  |  |  |