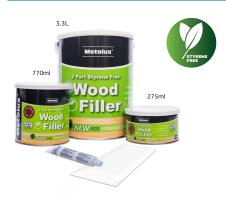

#### 2 Part Styrene Free Wood Filler

Metolux 2 Part Styrene Free Wood Filler is a two component high strength polyester wood filler. It provides a strong high quality repair to wood imperfections.

Supplied in pre-coloured blends to match your wood type. The weatherproof formulation is ideal for internal and external applications with additives to help flex with the natural movement of timber

65446

65447

TYPE - MFL

Size

275ml

770ml

3.3L

275ml

770ml

3.3L

275ml

770ml

3.3L

275ml

770ml

275ml

770ml

275ml

770ml

Redwood

Colour

White

White

White