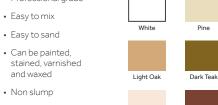

#### 2 Part Styrene Free Wood Filler

Metolux 2 Part Styrene Free Wood Filler is a two component high strength polyester wood filler. It provides a strong high quality repair to wood imperfections.

Supplied in pre-coloured blends to match your wood type. The weatherproof formulation is ideal for internal and external applications with additives to help flex with the natural movement of timber

Pine

Pine

Pine

Light Oak

Light Oak

Light Oak

Dark Teak

Dark Teak