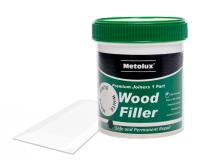

## 1 Part Wood Filler

Metolux 1 Part Wood Filler is a pre-coloured high strength polyester wood filler. Used for the filling and repair of small pinholes and cracks up to 5mm deep in timber. Particularly suited to flat face-up applications and for materials such as MDF and chipboard.

- Fast drying
- Easy application
- Easy to sand
- Handy 250ml pack size
- Ideal for interior use very low odour

|  | Product<br>Code | Size  | Colour    | Qty     | Cartor<br>Qty<br>(packs |
|--|-----------------|-------|-----------|---------|-------------------------|
|  | TIN             |       |           |         |                         |
|  | 65388           | 250ml | White     | 1       | 6                       |
|  | 65389           | 250ml | Pine      | 1       | 6                       |
|  | 65390           | 250ml | Light Oak | 1       | 6                       |
|  | 65394           | 250ml | Dark Oak  | 1       | 6                       |
|  | TYPE - MFL      |       |           | SUB TYP | F - MFI 01              |