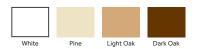

- Fast drying
- Easy application
- Easy to sand
- Handy 250ml pack size
- Ideal for interior use very low odour

|  | Product<br>Code | Size  | Colour    | Qty     | Cartor<br>Qty<br>(packs |
|--|-----------------|-------|-----------|---------|-------------------------|
|  | TIN             |       |           |         |                         |
|  | 65388           | 250ml | White     | 1       | 6                       |
|  | 65389           | 250ml | Pine      | 1       | 6                       |
|  | 65390           | 250ml | Light Oak | 1       | 6                       |
|  | 65394           | 250ml | Dark Oak  | 1       | 6                       |
|  | TYPE - MFL      |       |           | SUB TYP | F - MFI 01              |