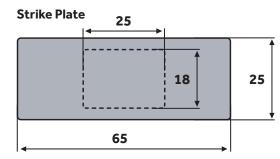

### **Dimensional Data**

Product Code: 487050

All stated figures (mm) are approx and for reference only.