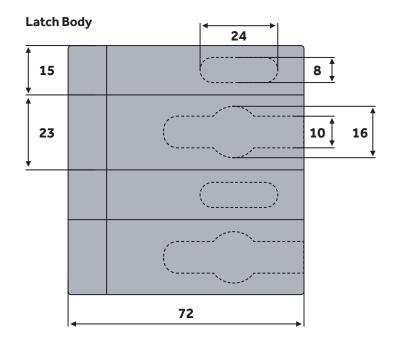

### **Dimensional Data**

Product Code: 487050

All stated figures (mm) are approx and for reference only.