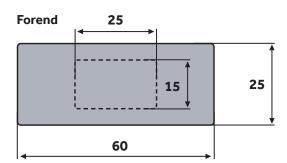

### **Dimensional Data**

Product Code: 487050

All stated figures (mm) are approx and for reference only.