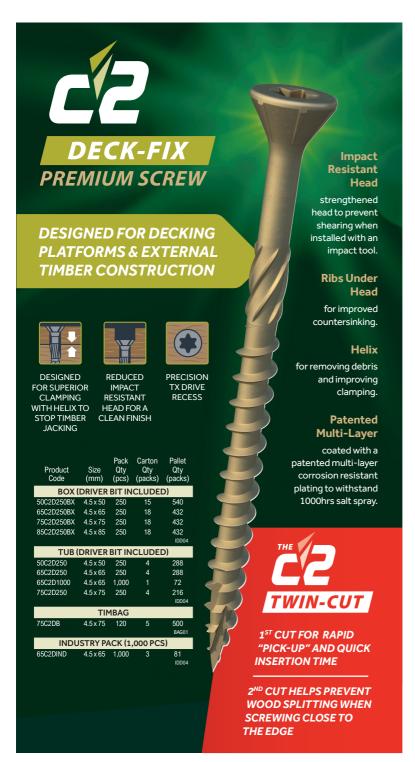

# Premium **Decking Screws**

#### NOW BOXED

EN 14592:2008

The C2 Deck-Fix features a reduced cylindrical head to provide a discrete finish for use in timber and composite decking.

C2 is a revolutionary high-performance screw designed using modern manufacturing methods and an innovative twin-cut point, ensuring consistent and rapid pick-up while reducing timber splitting. Its superior holding strength in a variety of decking materials provides the ultimate performance.

Code

(mm)

Driver Pack Carton Pallet Qty Qty Size (pcs) (packs) (packs)