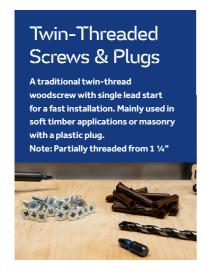

## **Brown Plugs & Twin-Threaded Screws**

Zinc

Brown premium plastic plugs made from high density polyethylene material (HDPE) to fit screw diameter 4.8, 5.5, 6.3mm.

Note: It may be beneficial to reduce drill diameter in soft materials.