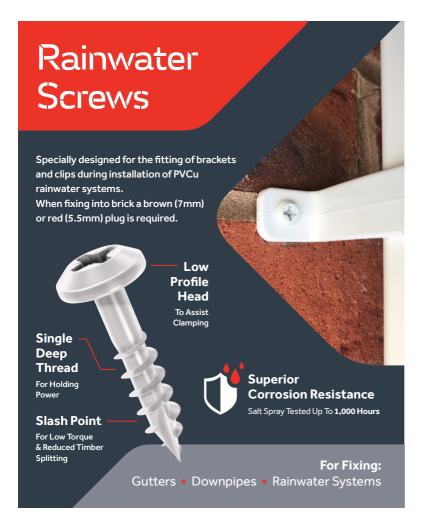

## **Rainwater Screws**

| Product<br>Code           | Size<br>(mm) | Driver<br>Bit<br>Size | Pack<br>Qty<br>(pcs) | Carton<br>Qty<br>(packs) | Pallet<br>Qty<br>(packs) |  |  |  |  |
|---------------------------|--------------|-----------------------|----------------------|--------------------------|--------------------------|--|--|--|--|
| BOX (DRIVER BIT INCLUDED) |              |                       |                      |                          |                          |  |  |  |  |
| Black Organic             |              |                       |                      |                          |                          |  |  |  |  |
| 40040CLARBBX              | 4.0 x 40     | PZ2                   | 300                  | 15                       | 360                      |  |  |  |  |
| 50025CLARBBX              | 5.0 x 25     | PZ2                   | 400                  | 15                       | 360                      |  |  |  |  |
| 60040CLARBBX              | 6.0 x 40     | PZ3                   | 200                  | 15                       | 360                      |  |  |  |  |
| White Organic             |              |                       |                      |                          |                          |  |  |  |  |
| 40040CLARWBX              | 4.0 x 40     | PZ2                   | 300                  | 15                       | 360                      |  |  |  |  |
| 50025CLARWBX              | 5.0 x 25     | PZ2                   | 400                  | 15                       | 360                      |  |  |  |  |
| 60040CLARWBX              | 6.0 x 40     | PZ3                   | 400                  | 15                       | 360                      |  |  |  |  |
| TUB (DRIVER BIT INCLUDED) |              |                       |                      |                          |                          |  |  |  |  |
| White Organic             |              |                       |                      |                          |                          |  |  |  |  |
| 40040CLARW                | 4.0 x 40     | PZ2                   | 300                  | 12                       | 360<br>RWS01             |  |  |  |  |