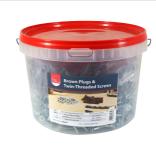

## **Brown Plugs & Twin-Threaded Screws**

Zinc

Brown premium plastic plugs made from high density polyethylene material (HDPE) to fit screw diameter 4.8, 5.5, 6.3mm.

Note: It may be beneficial to reduce drill diameter in soft materials.

| Product<br>Code | Contents            | Size            | Qty<br>(pcs) | Qty<br>(packs) |  |  |  |  |
|-----------------|---------------------|-----------------|--------------|----------------|--|--|--|--|
| TUB             |                     |                 |              |                |  |  |  |  |
| 778254          | -                   | -               | -            | 20             |  |  |  |  |
|                 | Woodscrews          | 10 x 2"         | 400          |                |  |  |  |  |
|                 | Brown Plastic Plugs | $7.0 \times 42$ | 400          |                |  |  |  |  |
|                 | Masonry Drill Bit   | 7.0 x 100       | 1            |                |  |  |  |  |
|                 | Impact Driver Bits  | PZ2 x 25        | 5            |                |  |  |  |  |
|                 |                     |                 |              | DI LI01        |  |  |  |  |