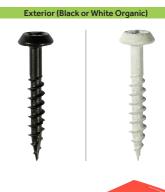

## **Rainwater Screws**

| Product<br>Code           | Size<br>(mm) | Driver<br>Bit<br>Size | Pack<br>Qty<br>(pcs) | Carton<br>Qty<br>(packs) | Pallet<br>Qty<br>(packs) |  |  |  |  |
|---------------------------|--------------|-----------------------|----------------------|--------------------------|--------------------------|--|--|--|--|
| BOX (DRIVER BIT INCLUDED) |              |                       |                      |                          |                          |  |  |  |  |
| Black Organic             |              |                       |                      |                          |                          |  |  |  |  |
| 40040CLARBBX              | 4.0 x 40     | PZ2                   | 300                  | 15                       | 360                      |  |  |  |  |
| 50025CLARBBX              | 5.0 x 25     | PZ2                   | 400                  | 15                       | 360                      |  |  |  |  |
| 60040CLARBBX              | 6.0 x 40     | PZ3                   | 200                  | 15                       | 360                      |  |  |  |  |
| White Organic             |              |                       |                      |                          |                          |  |  |  |  |
| 40040CLARWBX              | 4.0 x 40     | PZ2                   | 300                  | 15                       | 360                      |  |  |  |  |
| 50025CLARWBX              | 5.0 x 25     | PZ2                   | 400                  | 15                       | 360                      |  |  |  |  |
| 60040CLARWBX              | 6.0 x 40     | PZ3                   | 400                  | 15                       | 360                      |  |  |  |  |
| TUB (DRIVER BIT INCLUDED) |              |                       |                      |                          |                          |  |  |  |  |
| White Organic             |              |                       |                      |                          |                          |  |  |  |  |
| 40040CLARW                | 4.0 x 40     | PZ2                   | 300                  | 12                       | 360<br>RWS01             |  |  |  |  |