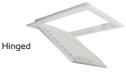

### **Loft Access Door**

Plastic insulated loft access doors provide simple, easy access through a ceiling into the loft space.

| Product<br>Code | Size<br>(mm) | Pack Qty<br>(pcs) |
|-----------------|--------------|-------------------|
|                 | BOX          |                   |
|                 | Drop In      |                   |
| LOC1168         | 562 x 665    | 1                 |
|                 |              | TAC02             |
|                 | Hinged       |                   |
| LOC1169         | 562 x 662    | 1                 |
|                 |              | TAC02             |