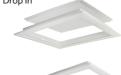

### **Loft Access Door**

Plastic insulated loft access doors provide simple, easy access through a ceiling into the loft space.

| Product<br>Code | Size<br>(mm) | Pack Qty<br>(pcs) |
|-----------------|--------------|-------------------|
|                 | BOX          |                   |
|                 | Drop In      |                   |
| LOC1168         | 562 x 665    | 1                 |
|                 |              | TAC02             |
|                 | Hinged       |                   |
| LOC1169         | 562 x 662    | 1                 |
|                 |              | TAC02             |