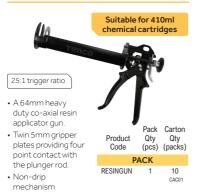

# rimeo

## **Professional Resin Gun**



# **Professional Sealant Gun**



### **Resin Accessories**



#### Pack Carton Product Size Qty Qty Code (mm) (pcs) (packs) PACK **T-Flow Mixing Nozzle** TNOZ10 To Suit All Resin Cartridges 10 100 Blow-Out Pump PUMP 280 x 64 1 24 Hole Cleaning Brush B13 10 50 Ø13.0 B15 Ø 15.0 10 50 R22 Ø 22 0 10 50 CAC02

# Adhesives & Building Chemicals

We offer a comprehensive range of tapes, adhesives, glues, sealants, foams, maintenance sprays, paints, waxes and fillers

### See pages 190 - 212



# **Plastic Sleeves**



# Skeleton Gun

| U                                                                                  | p to 380m       | l cartr              | idges                    |
|------------------------------------------------------------------------------------|-----------------|------