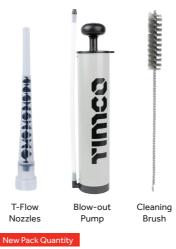

### **Resin Accessories**

#### Pack Carton Product Size Qty Qty Code (mm) (pcs) (packs) PACK **T-Flow Mixing Nozzle** TNOZ10 To Suit All Resin Cartridges 10 100 Blow-Out Pump PUMP 280 x 64 1 24 Hole Cleaning Brush B13 10 50 Ø13.0 B15 Ø 15.0 10 50 R22 Ø 22 0 10 50 CAC02