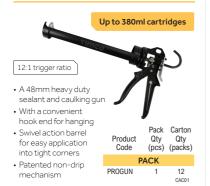

# rimeo

## **Professional Resin Gun**



# **Professional Sealant Gun**



### **Resin Accessories**



#### Pack Carton Product Size Qty Qty Code (mm) (pcs) (packs) PACK **T-Flow Mixing Nozzle** TNOZ10 To Suit All Resin Cartridges 10 100 Blow-Out Pump PUMP 280 x 64 1 24 Hole Cleaning Brush B13 10 50 Ø13.0 B15 Ø 15.0 10 50 R22 Ø 22 0 10 50 CAC02

# Adhesives & Building Chemicals

We offer a comprehensive range of tapes, adhesives, glues, sealants, foams, maintenance sprays, paints, waxes and fillers

### See pages 190 - 212



# **Plastic Sleeves**



# Skeleton Gun

| U                                                                                  | p to 380m       | l cartr              | idges                    |
|------------------------------------------------------------------------------------|-----------------|----------------------|-----------------