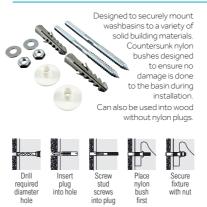

#### **Basin Fixing Kits**

| -                                                                                                                                                     |
|-------------------------------------------------------------------------------------------------------------------------------------------------------|
| Designed to<br>fix cloakroom<br>basins to a<br>variety of<br>solid building<br>materials.<br>Can also be<br>used into wood<br>without nylon<br>plugs. |

| - eccent                |             |             |           |
|-------------------------|-------------|-------------|-----------|
| Drill required diameter | Insert plug | Screw coach | Place     |
|                         | into hole   | screws into | fixture o |

into hole

screws into plug

fixture onto brackets

entry points.

Pack

Qty

(pcs)

2

RDS01

| Product<br>Code | Item           | Size<br>(mm) | Pack<br>Qty<br>(pcs) | Carton<br>Qty<br>(packs) |  |
|-----------------|----------------|--------------|----------------------|--------------------------|--|
| TIMPAC          |                |              |                      |                          |  |
| СВК             | -              | -            | 8                    | 20                       |  |
|                 | Basin Brackets | -            | 2                    |                          |  |
|                 | Nylon Plugs    | 10.0 x 50    | 2                    |                          |  |
|                 | Coach Screws   | 7.0 x 60     | 2                    |                          |  |
|                 | Washers        | M7           | 2                    |                          |  |
|                 |                |              |                      | SFK01                    |  |