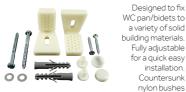

### Adjustable WC/Bidet **Fixing Kit**

nylon bushes designed to ensure no damage is done to the fixture during installation.

Designed to fix

Fully adjustable

for a quick easy

installation

1

Drill

hole

Countersunk

| Drill<br>required<br>diameter<br>hole | Insert<br>plug<br>into hole | Screw<br>into plug<br>through<br>fixing | Secur<br>fixture<br>with<br>screw | e<br>e v | Finish<br>vith cap<br>Carton<br>Qty |
|---------------------------------------|-----------------------------|-----------------------------------------|-----------------------------------|----------|-------------------------------------|
| Code                                  | Item                        |                                         | (mm)                              | (pcs)    | (packs)                             |
| TIMPAC                                |                             |                                         |                                   |          |                                     |
| WCBK                                  | -                           |                                         | -                                 | 14       | 10                                  |
|                                       | Nylon Brad                  | ckets                                   |                                   | 2        |                                     |
|                                       | Nylon Plu                   | <b>J</b> -                              | 10.0 x 50                         | 2        |                                     |
|                                       | Coach Sci                   | rews                                    | 6.0 x 70                          | 2        |                                     |
|                                       | Nylon Bus                   | shes                                    | 5                                 | 2        |                                     |
|                                       | Washe                       | rs                                      | M6                                | 2        |                                     |