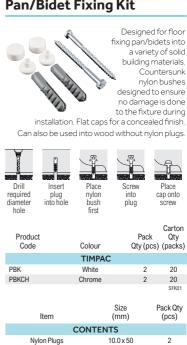

## Pan/Bidet Fixing Kit

| Item         | (mm)      | (pcs) |
|--------------|-----------|-------|
|              | CONTENTS  |       |
| Nylon Plugs  | 10.0 x 50 | 2     |
| Coach Screws | 6.0 x 80  | 2     |
| Nylon Bushes | 6         | 2     |
| Cover Caps   | 18        | 2     |
|              |           |       |