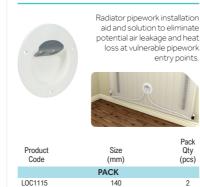

#### **Rad-Seal Radiator Pipe Guide & Seal**

Pack Carton Product Size Qty Qty Code Item (mm) (pcs) (packs) TIMPAC LIGHT DUTY I DBK 10 20 Nylon Plugs 10.0 x 50 2 Stud Screws M8 x 100 2 Nylon Brushes M8 2 Washers M8 2 Hex Full Nuts 2 M8 HEAVY DUTY

| HDBK | -             | -         | 10 | 10    |
|------|---------------|-----------|----|-------|
|      | Nylon Plugs   | 14.0 x 75 | 2  |       |
|      | Stud Screws   | M10 x 140 | 2  |       |
|      | Nylon Brushes | M10       | 2  |       |
|      | Washers       | M10       | 2  |       |
|      | Hex Full Nuts | M10       | 2  |       |
|      |               |           |    | SFK01 |