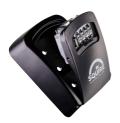

### KeyKeep™ 2 - Push Button Key Safe

Durable die cast construction and weather resistant cover designed to withstand

The 12 button recodable combination lock has 4000 possible combinations. You can revoke access at any point by changing the code.

Chosen code can be any number of digits, from a 1-12 digit code.

- · Easy to recode
- · Discrete appearance, dark colour does not attract attention
- · Automatic reset feature for extra security
- · Attaches easily to any flat surface. Comes with 4 fixing bolts

| Product<br>Code | Size<br>L x W x D<br>(mm) | Internal Size<br>L x W x D<br>(mm) | Pack<br>Qty<br>(pcs) |  |  |  |  |  |
|-----------------|---------------------------|------------------------------------|----------------------|--|--|--|--|--|
| PACK            |                           |                                    |                      |  |  |  |  |  |
| SQR701414       | 121 x 78 x 57             | 85 x 68 x 13                       | 1<br>SQU16           |  |  |  |  |  |