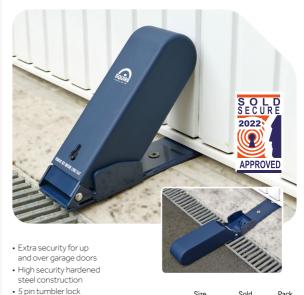

### **Garage Door Protector**

Effective and Sold Secure approved, extra security for garage doors. Simple ground fitting in front of garage door. Tilt action arm locks into place to prevent garage door from being opened. Once opened, drive straight over, no removal needed.

| Spiritumble rock     mechanism     Surface mounted, all in | Product<br>Code | Size<br>(mm) | Size<br>L x W<br>(mm) | Sold<br>Secure<br>Level | Pack<br>Qty<br>(pcs) |  |
|------------------------------------------------------------|-----------------|--------------|-----------------------|-------------------------|----------------------|--|
| one, integrated product                                    | PACK            |              |                       |                         |                      |  |
| <ul> <li>Powder coated finish</li> </ul>                   | SQR701600       | 320          | 320 x 100             | Bronze (Domestic)       | 1                    |  |