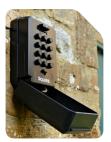

### KeyKeep™ 2 - Push Button Key Safe

Durable die cast construction and weather resistant cover designed to withstand

The 12 button recodable combination lock has 4000 possible combinations. You can revoke access at any point by changing the code.

Chosen code can be any number of digits, from a 1-12 digit code.

- · Easy to recode
- · Discrete appearance, dark colour does not attract attention
- · Automatic reset feature for extra security
- · Attaches easily to any flat surface. Comes with 4 fixing bolts