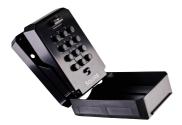

## KeyKeep<sup>™</sup> 1 - Combination Key Safe

Durable construction four wheel recodable combination key safe.

- · Durable construction
- · Four wheel recodable combination lock
- · Weather resistant cover
- Easy to fit