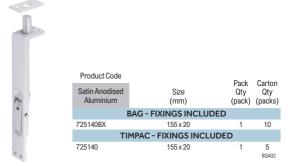

Necked barrel bolts are used for securing recessed fitted doors in a closed position.

- Made from satin anodised aluminium
- Face fixing Internal use only

| Product Code                | Size        | Pack<br>Qty<br>(pack) | Carton         |  |  |  |  |  |  |
|-----------------------------|-------------|-----------------------|----------------|--|--|--|--|--|--|
| Satin Anodised<br>Aluminium | LxW<br>(mm) |                       | Qty<br>(packs) |  |  |  |  |  |  |
| BAG - FIXINGS INCLUDED      |             |                       |                |  |  |  |  |  |  |
| 725224BX                    | 75x25       | 1                     | 10             |  |  |  |  |  |  |
| TIMPAC - FIXINGS INCLUDED   |             |                       |                |  |  |  |  |  |  |
| 725224                      | 75x25       | 1                     | 5<br>BSA02     |  |  |  |  |  |  |

 Made from satin anodised aluminium Flush fitting Internal use only