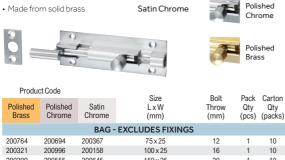

## **Necked Barrel Bolt**

Necked barrel bolts are used for securing recessed fitted doors in a closed position.

200200 200555 200645 150 x 25 20 1 10 TIMPAC - FIX NGS INCLUDED 200764F 200694P 200367P 75 x 25 12 1 10 200321P 200996P 200158P 100 x 25 16 10 200200P 200555P 200645P 150 x 25 20 1 10 RSA02