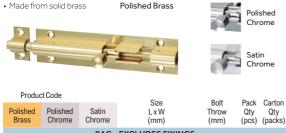

## **Necked Barrel Bolt**

Necked barrel bolts are used for securing recessed fitted doors in a closed position.

200200 200555 200645 150 x 25 20 1 10 TIMPAC - FIX NGS INCLUDED 200764F 200694P 200367P 75 x 25 12 1 10 200321P 200996P 200158P 100 x 25 16 10 200200P 200555P 200645P 150 x 25 20 1 10 RSA02