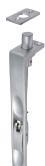

## **Lever Action Flush Bolt**

Lever action flush bolts are morticed into the face or leading edge of the door providing a flush door surface finish. They are commonly fitted to double doors to secure the slave door leaf in place

Made from solid brass

Satin Chrome

Chrome Polished

Polished

Lever action flush bolts are morticed into the face or leading edge of the door providing a flush finish. Commonly fitted to internal double doors to secure the slave door leaf in place.