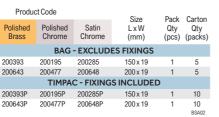

## **Straight Barrel Bolt**

Ideal for securing flush fitting doors in a closed position.

| BAG - EXCLUDES FIXINGS    |         |         |          |    |   |       |  |  |  |
|---------------------------|---------|---------|----------|----|---|-------|--|--|--|
| 200945                    | 200225  | 200856  | 75 x 25  | 15 | 1 | 10    |  |  |  |
| 200328                    | 200943  | 200379  | 100 x 25 | 20 | 1 | 10    |  |  |  |
| 200496                    | 200114  | 200164  | 150 x 25 | 22 | 1 | 10    |  |  |  |
| TIMPAC - FIXINGS INCLUDED |         |         |          |    |   |       |  |  |  |
| 200945P                   | 200225P | 200856P | 75 x 25  | 15 | 1 | 10    |  |  |  |
| 200328P                   | 200943P | 200379P | 100 x 25 | 20 | 1 | 10    |  |  |  |
| 200496P                   | 200114P | 200164P | 150 x 25 | 22 | 1 | 10    |  |  |  |
|                           |         |         |          |    |   | BSA02 |  |  |  |