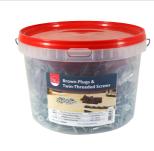

## **Brown Plugs & Twin-Threaded Screws**

Zinc

Brown premium plastic plugs made from high density polyethylene material (HDPE) to fit screw diameter 4.8, 5.5, 6.3mm.

Note: It may be beneficial to reduce drill diameter in soft materials.

| Product<br>Code | Contents            | Size      | Qty<br>(pcs) | Qty<br>(packs) |  |  |  |
|-----------------|---------------------|-----------|--------------|----------------|--|--|--|
| TUB             |                     |           |              |                |  |  |  |
| 778254          | -                   | -         | -            | 20             |  |  |  |
|                 | Woodscrews          | 10 x 2"   | 400          |                |  |  |  |
|                 | Brown Plastic Plugs | 7.0 x 42  | 400          |                |  |  |  |
|                 | Masonry Drill Bit   | 7.0 x 100 | 1            |                |  |  |  |
|                 | Impact Driver Bits  | PZ2 x 25  | 5            |                |  |  |  |
|                 |                     |           |              | DL LI04        |  |  |  |