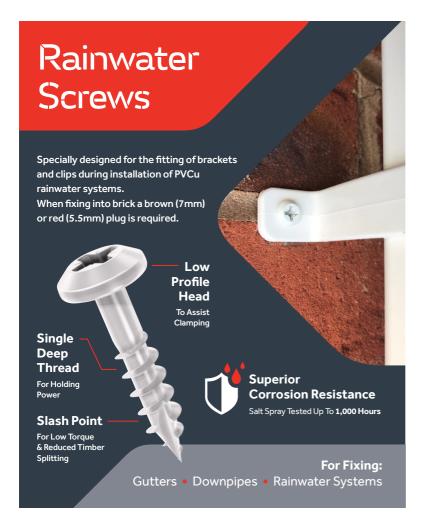

y<br>(pcs) | Qty<br>(packs) |  |  |  |
|-----------------|---------------------|-----------|--------------|----------------|--|--|--|
| TUB             |                     |           |              |                |  |  |  |
| 778254          | -                   | -         | -            | 20             |  |  |  |
|                 | Woodscrews          | 10 x 2"   | 400          |                |  |  |  |
|                 | Brown Plastic Plugs | 7.0 x 42  | 400          |                |  |  |  |
|                 | Masonry Drill Bit   | 7.0 x 100 | 1            |                |  |  |  |
|                 | Impact Driver Bits  | PZ2 x 25  | 5            |                |  |  |  |
|                 |                     |           |              | DL LI04        |  |  |  |



## **Rainwater Screws**

## Exterior (Black or White Organic)









| Product<br>Code           | Size<br>(mm) | Driver<br>Bit<br>Size | Qty | Carton<br>Qty<br>(packs) | Qty          |  |  |  |  |
|---------------------------|--------------|-----------------------|-----|--------------------------|--------------|--|--|--|--|
| BOX (DRIVER BIT INCLUDED) |              |                       |     |                          |              |  |  |  |  |
| Black Organic             |              |                       |     |                          |              |  |  |  |  |
| 40040CLARBBX              | 4.0 x 40     | PZ2                   | 300 | 12                       | 360          |  |  |  |  |
| 50025CLARBBX              | 5.0 x 25     | PZ2                   | 400 | 12