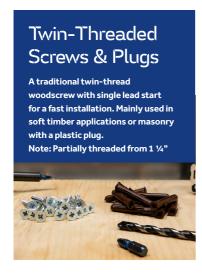

## **Brown Plugs & Twin-Threaded Screws**

Zinc

Brown premium plastic plugs made from high density polyethylene material (HDPE) to fit screw diameter 4.8, 5.5, 6.3mm.

Note: It may be beneficial to reduce drill diameter in soft materials.