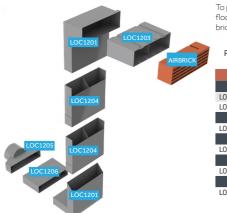

# Telescopic Underfloor Ventilator & Extension Accessories

To provide ventilation below suspended ground floors. Telescopic and adjustable to suit numerous brick courses.

| Product<br>Code            | Size           | Pack<br>Qty<br>(pcs) | Carton<br>Qty<br>(packs) |
|----------------------------|----------------|----------------------|--------------------------|
|                            | вох            |                      |                          |
| Telescopic Underfloor Vent |                |                      |                          |
| LOC1201                    | up to 5 course | 20                   | -                        |
| L0C1201XL                  | 5 to 7 course  | 10                   | -                        |
| Horizontal Front Extension |                |                      |                          |
| LOC1203                    | +115mm         | 20                   | -                        |
| Vertical Extension         |                |                      |                          |
| L0C1204                    | +150mm         | 20                   | -                        |
| Horizontal Rear Extension  |                |                      |                          |
| LOC1206                    | +100mm         | 1                    | 20                       |
|                            | Duct Adapter   |                      |                          |
| LOC1205                    | to suit 110mm  | 1                    | 20                       |
|                            |                |                      | CNA01                    |

### Airbrick - Plastic

Used in conjunction with underfloor vent system and cavity sleeves to provide ventilation below suspended ground floors and through external walls.

| Product<br>Code | Colour     | WxHxD<br>(mm) | Qty<br>(pcs) |
|-----------------|------------|---------------|--------------|
|                 | BOX        |               |              |
| LOC1201ABBB     | Blue/Black | 215 x 69 x 60 | 20           |
| LOC1201ABBL     | Black      | 215 x 69 x 60 | 20           |
| LOC1201ABBR     | Brown      | 215 x 69 x 60 | 20           |
| LOC1201ABBU     | Buff       | 215 x 69 x 60 | 20           |
| LOC1201ABGR     | Grey       | 215 x 69 x 60 | 20           |
| LOC1201ABTE     | Terracotta | 215 x 69 x 60 | 20           |
| LOC1201ABWH     | White      | 215 x 69 x 60 | 20<br>CNA01  |