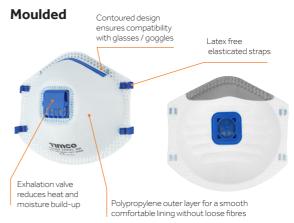

### FFP2 Masks With Valves

Assigned Protection Factor (APF): 10 Equivalent to 94% Filter efficiency.

**CE Approved** to EN149

Protects against low to medium levels of dust from home repair or water based mist

A low to medium protection moulded mask with a enhanced soft nose band for improved comfort, fit and breathing.

| Max Enhanced nose<br>Comfort band |
|-----------------------------------|
|-----------------------------------|