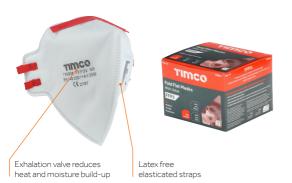

### **Fold Flat**

A medium to high protection folding mask for comfort, fit and breathing. Foldable for convenience.

| Max     | Soft foam nose   |
|---------|------------------|
| Comfort | band for comfort |