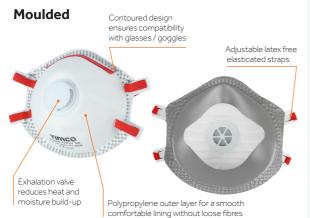

## FFP3 Masks With Valves

Assigned Protection Factor (APF): 20 Equivalent to 99% Filter efficiency.

**CE Approved** to EN149

Protects against medium to high levels of dust from home repair, woodworking, construction or water based mist.

A medium to high protection moulded mask with a 360° full face soft band for optimum comfort, fit and breathing.

| Max     | 360° enhanced  |
|---------|----------------|
| Comfort | full face band |

| Product<br>Code | Size     | Qty<br>(pcs) | Qty<br>(packs) |
|-----------------|----------|--------------|----------------|
| BOX             |          |              |                |
| 770525          | One Size | 5            | 20             |
| BAG             |          |              |                |
| 770120          | One Size | 3            | 50<br>FCV02    |