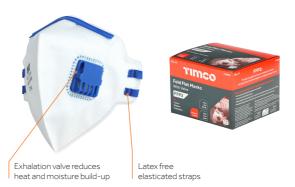

# Fold Flat

A low to medium protection folding mask with a soft nose band for improved comfort, fit and breathing. Foldable for convenience.

| Max     | Soft foam nose   |
|---------|------------------|
| Comfort | band for comfort |