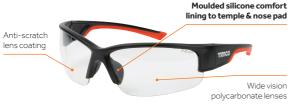

## Premium Safety Glasses - Half Frame

Robust and modern safety glasses giving ultimate comfort and vision on all head shapes and sizes. The soft rubber lining on the arms and around the nose give extra comfort and grip around the ears, temple and nose when worn for long periods. The clear lenses provide excellent visibility and are treated with an advanced micro coating to prevent scratches