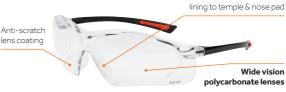

## Slimfit Safety Glasses - Full Clear Frame

Modern slim fit safety glasses with additional side protection. Ergonomically designed to give ultimate comfort and protection on all head shapes and sizes. The soft rubber lining on the arms and around the nose give extra comfort and grip around the ears, temple and nose when worn for long periods. The clear lenses provide excellent visibility and are treated with an advanced micro coating to prevent scratches