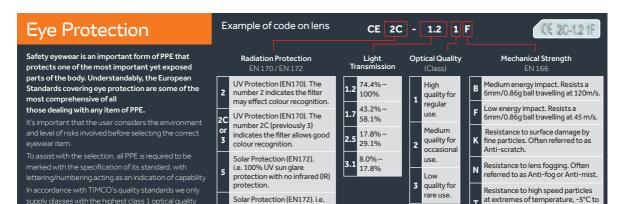

Optical Class 1 Grade F Lens **UV Protection** 

**CE** Approved EN 166 F EN 170

Qty Product Qty Lens Code Colour (pcs) (packs) BOX 770123 12 Clear

FYF01

EN 172 : Solar radiation filters

Optical Class 1 Grade F Lens **UV Protection** 

CE Approved EN 166 F EN 170

+55°C (can be seen in conjunction

with F and B).

Pack Carton Product Lens Qty Qty Code Colour (pcs) (packs) BOX 12