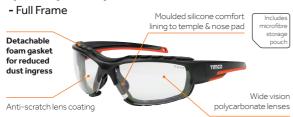

## Sports Style Safety Glasses with Adjustable Temples

for strength and comfort. The soft rubber dual function adjustable arms and temples guarantee optimal fit and comfort on all head shapes and sizes. The rubber nose piece gives added comfort in all conditions around the bridge of the nose