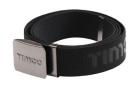

### **Work Belt**

Heavy duty belt made from a woven polyester fabric blend, with a quick-release and lock buckle. One size fits all.

- Suitable for all work trousers
- Woven polyester strap
- · High strength
- · Cut to length