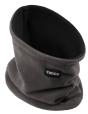

## Fleece Neck Warmer

A double layered, one size fits all neck warmer, designed to give the wearer a super soft and warm feel whilst not inhibiting movement. Featuring insulated and wind resistant fabric for enhanced performance and comfort.

- Microfleece thinsulate® inner lining
- · Lightweight & wind resistant
- Supersoft
- Insulated inner layer · Elasticated
- fit for comfort
- Quick drying

| Product<br>Code | Size     | Pack<br>Qty<br>(pcs) |
|-----------------|----------|----------------------|
|                 | BAG      |                      |
| NWGREY          | One Size | 1<br>WWA02           |