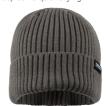

### **Pro Beanie**

A soft knit fabric, one size fits all beanie hat designed to be soft, warm and very comfortable. With added Thinsulate® lining for the ultimate insulation and user comfort.

- Microfleece thinsulate® inner lining
- · Soft & warm acrylic
- Elasticated fit for comfort
- Deep cuff & quick drying

| Product<br>Code | Size     | Pack<br>Qty<br>(pcs) |  |  |
|-----------------|----------|----------------------|--|--|
|                 | BAG      |                      |  |  |
| BEANIE          | One Size | 1<br>WWA02           |  |  |