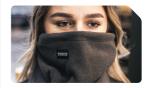

## Fleece Neck Warmer

A double layered, one size fits all neck warmer, designed to give the wearer a super soft and warm feel whilst not inhibiting movement. Featuring insulated and wind resistant fabric for enhanced performance and comfort.

- Microfleece thinsulate® inner lining
- · Lightweight & wind resistant
- Supersoft
- Insulated inner layer · Elasticated
- fit for comfort
- Quick drying

| Product<br>Code | Size     | Pack<br>Qty<br>(pcs) |
|-----------------|----------|----------------------|
|                 | BAG      |                      |
| NWGREY          | One Size | 1<br>WWA02           |