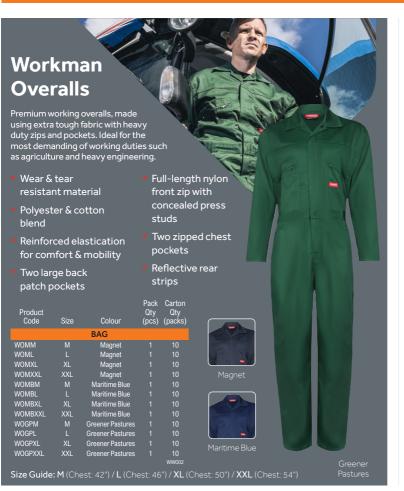

## Overalls

#### Yardsman Overalls

General purpose lightweight and durable overalls. Ideal for light working duties such as engineering, automotive and cleaning.

- Flexible polycotton for all day comfort
- Hard wearing fabric

YOMBXL

YOMBXXL

• Polyester & cotton blend • Elasticated waist for full mobility • Two open chest pockets with press studs for easy access • Large swing pockets with high strength inner stitching • Full length concealed press studs Adjustable elasticated waist Blue Carton Qty Product Pack Code Size Qty (pcs) (packs) BAG YOMBM M (Chest: 42") 1 10 YOMBL L (Chest: 46") 10

XL (Chest: 50")

XXL (Chest: 54")

10

10

1