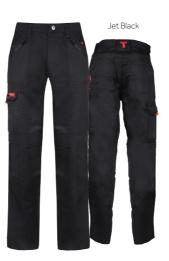

#### Yardsman Trousers

General purpose trousers made using lightweight and sturdy fabric.

- Hard wearing fabric
- Polyester & cotton blend
- Regular fitting for a variety of jobs
- Single-stitched seams
- 5 belt loops
- Front zip fly
- Hammer strap
- Top entry knee pad pockets
- 8 pockets

Flexible Polycotton for all day comfort

Knee pad inserts available, sold separately -Product Code: 770301

| Product<br>Code | Size    | Pack<br>Qty (pcs) | Carton Qty<br>(packs) |
|-----------------|---------|-------------------|-----------------------|
|                 | BAG     |                   |                       |
| YTBK3032        | W30 L32 | 1                 | 20                    |
| YTBK3232        | W32 L32 | 1                 | 20                    |
| YTBK3432        | W34L32  | 1                 | 20                    |
| YTBK3632        | W36 L32 | 1                 | 20                    |
| YTBK3832        | W38 L32 | 1                 | 20                    |
| YTBK4032        | W40 L32 | 1                 | 20                    |
|                 |         |                   | WWT01                 |