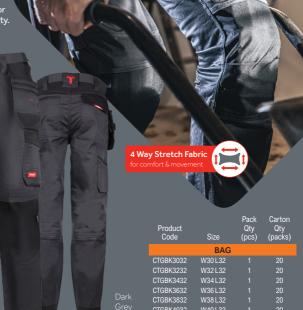

## **Craftsman Trousers**

Premium work trousers, made using heavy duty breathable fabric for increased comfort with Cordura reinforced knees for added durability.

- Heavy duty YKK front zip fly
- Polyester & cotton blend
- Triple-stitched critical seam

Included: Reflective rear strips, D ring for personal items, adjustable hammer strap 7 belt loops & 9 pockets.

Extra tough cordura-reinforced top entry knee pad pockets and hems for superior durability and extreme protection from scuffs, tears and abrasions.

CTGBK4032