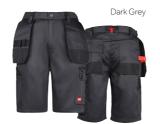

## Workman Trousers & Shorts

Multi-purpose work trousers & shorts, made using breathable and reinforced fabric for extra comfort and durability.

- · Robust stitching for long lasting seams
- Heavy duty & dust proof
- Breathable fabric
- Tapered style trousers for best look & fit
- Trousers feature top entry knee pad
- pockets • Heavy duty YKK zip fly
- Polyester & cotton blend
- Hammer strap
- 8 pockets

Reinforced holster pockets and belt loops for improved durability & protection from scuffs, tears & abrasions.

| Product<br>Code | Size    | Pack<br>Qty (pcs) | Carton Qty<br>(packs) |  |
|-----------------|---------|-------------------|-----------------------|--|
| BAG             |         |                   |                       |  |
| WTGBK3030       | W30 L30 | 1                 | 20                    |  |
| WTGBK3032       | W30 L32 | 1                 | 20                    |  |
| WTGBK3230       | W32 L30 | 1                 | 20                    |  |
| WTGBK3232       | W32 L32 | 1                 | 20                    |  |
| WTGBK3234       | W32 L34 | 1                 | 20                    |  |
| WTGBK3430       | W34L30  | 1                 | 20                    |  |
| WTGBK3432       | W34L32  | 1                 | 20                    |  |
| WTGBK3434       | W34L34  | 1                 | 20                    |  |
| WTGBK3630       | W36 L30 | 1                 | 20                    |  |
| WTGBK3632       | W36 L32 | 1                 | 20                    |  |
| WTGBK3634       | W36 L34 | 1                 | 20                    |  |
| WTGBK3830       | W38 L30 | 1                 | 20                    |  |
| WTGBK3832       | W38 L32 | 1                 | 20<br>WWT02           |  |

20 wwto3

| Product<br>Code | Size | Pack<br>Qty (pcs) | Carton Qty<br>(packs) |  |  |
|-----------------|------|-------------------|-----------------------|--|--|
| BAG             |      |                   |                       |  |  |
| WSGBK30         | W30  | 1                 | 20                    |  |  |
| WSGBK32         | W32  | 1                 | 20                    |  |  |
| WSGBK34         | W34  | 1                 | 20                    |  |  |
| WSGBK36         | W36  | 1                 | 20                    |  |  |
| WSGBK38         | W38  | 1                 | 20                    |  |  |
| WSGBK40         | W40  | 1                 | 20                    |  |  |
|                 |      |                   | WWT04                 |  |  |