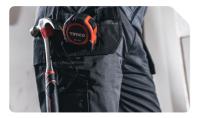

## **Craftsman Trousers**

Premium work trousers, made using heavy duty breathable fabric for increased comfort with Cordura reinforced knees for added durability.

- Heavy duty YKK front zip fly
- Polyester & cotton blend
- Triple-stitched critical seam

Included: Reflective rear strips, D ring for personal items, adjustable hammer strap 7 belt loops & 9 pockets.

Extra tough cordura-reinforced top entry knee pad pockets and hems for superior durability and extreme protection from scuffs, tears and abrasions.