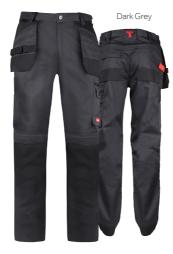

## Workman Trousers & Shorts

Multi-purpose work trousers & shorts, made using breathable and reinforced fabric for extra comfort and durability.

- · Robust stitching for long lasting seams
- Heavy duty & dust proof
- Breathable fabric
- Tapered style trousers for best look & fit
- Trousers feature top entry knee pad
- pockets • Heavy duty YKK zip fly
- Polyester & cotton blend
- Hammer strap
- 8 pockets

Reinforced holster pockets and belt loops for improved durability & protection from scuffs, tears & abrasions.

| Product<br>Code | Size    | Pack<br>Qty (pcs) | Carton Qty<br>(packs) |  |
|-----------------|---------|-------------------|-----------------------|--|
| BAG             |         |                   |                       |  |
| WTGBK3030       | W30 L30 | 1                 | 20                    |  |
| WTGBK3032       | W30 L32 | 1                 | 20                    |  |
| WTGBK3230       | W32 L30 | 1                 | 20                    |  |
| WTGBK3232       | W32 L32 | 1                 | 20                    |  |
| WTGBK3234       | W32 L34 | 1                 | 20                    |  |
| WTGBK3430       | W34L30  | 1                 | 20                    |  |
| WTGBK3432       | W34L32  | 1                 | 20                    |  |
| WTGBK3434       | W34L34  | 1                 | 20                    |  |
| WTGBK3630       | W36 L30 | 1                 | 20                    |  |
| WTGBK3632       | W36 L32 | 1                 | 20                    |  |
| WTGBK3634       | W36 L34 | 1                 | 20                    |  |
| WTGBK3830       | W38 L30 | 1                 | 20                    |  |
| WTGBK3832       | W38 L32 | 1                 | 20<br>WWT02           |  |