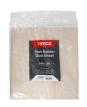

## Stair Runner Dust Sheet

High quality and cut to a convenient width to suit standard staircases avoiding need to fold which reduces risk of trips and falls.

| Product<br>Code | Size<br>(ft) | Weight (kg) | Qty | Qty<br>(packs) |  |
|-----------------|--------------|-------------|-----|----------------|--|
| PACK            |              |             |     |                |  |
| CDSS243         | 24x3         | 1.12        | 1   | 10<br>PRO10    |  |