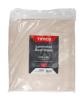

### Laminated Dust Sheets

High quality dust sheet with a lamination to greatly reduce risk of paint and liquid soaking through. Also avaliable in handy size ideal for smaller jobs.

| Code    | (ft)   | (kg) |   | (packs) |  |
|---------|--------|------|---|---------|--|
| PACK    |        |      |   |         |  |
| CDSL129 | 12 x 9 | 1.59 | 1 | 10      |  |
| CDSL63  | 6x3    | 0.24 | 1 | 10      |  |
|         |        |      |   | PRO10   |  |