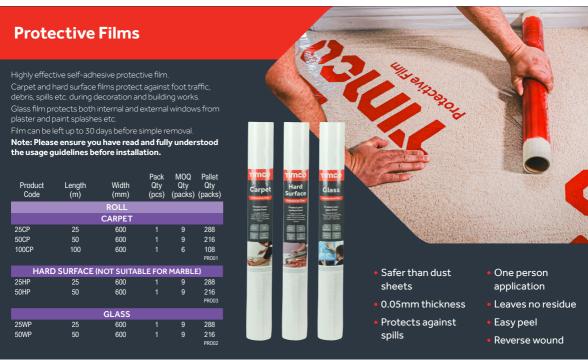

# Protective Films & Dust Sheets





### Professional Dust Sheets

High quality dust sheet for multiple uses including floor and furniture covering during decoration.



| Product<br>Code | Size<br>(ft) | Weight (kg) | Qty | Qty<br>(packs) |  |
|-----------------|--------------|-------------|-----|----------------|--|
| PACK            |              |             |     |                |  |
| CDS129          | 12 x 9       | 1.71        | 1   | 10             |  |
| CDS1212         | 12 x 12      | 2.00        | 1   | 10             |  |
|                 |              |             |     | PR010          |  |

### Laminated Dust Sheets

High quality dust sheet with a lamination to greatly reduce risk of paint and liquid soaking through. Also avaliable in handy size ideal for smaller jobs.



| Code    | (ft)   | (kg) |