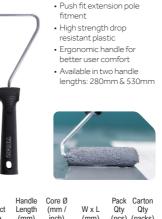

#### **Mini Roller Frames**

Professional push fit roller frames with ergonomic plastic handles. Long handle mini roller frame (720647) has an extended head for access in hard to reach areas. Both compatible with 4" (100mm) paint roller systems.

| Product<br>Code | Length<br>(mm) | (mm /<br>inch) | W x L<br>(mm) | Qty<br>(pcs) | Qty<br>(packs) |
|-----------------|----------------|----------------|---------------|--------------|----------------|
|                 | F              | IEADER (       | CARD          |              |                |
| 720542          | 280            | 6mm/1/4"       | 100 x 280     | 1            | 10             |
| 720647          | 530            | 6mm/1/4"       | 100 x 530     | 1            | 10             |
|                 |                |                |               |              | PAI01          |