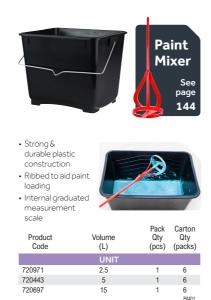

### **Paint Scuttles**

A rigid plastic paint scuttle, used for increasing the effectiveness of a paint roller in both loading and paint dispersion.

 $2.5L\,\&\,5L$  - Compatible with 4" (100mm) or smaller paint rollers.

15L - Compatible with 12" (300mm) or smaller paint rollers. Not suitable for 15" rollers.