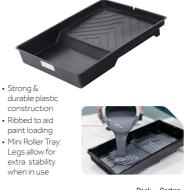

### **Roller Plastic Trays**

Rigid plastic paint roller trays for use with a range of roller systems. Manufactured from robust, hard wearing plastic.

720764 - Mini Plastic Roller Tray - Compatible with all 4" mini roller systems.

720222 - Plastic Roller Tray - Compatible with all 9" roller systems.

| Product<br>Code | Size<br>(mm) | Size<br>(inch) | Pack<br>Qty<br>(pcs) | Qty<br>(packs) |
|-----------------|--------------|----------------|----------------------|----------------|
|                 | U            | NIT            |                      |                |
| 720764          | 100          | 4              | 1                    | 6              |
| 720222          | 175          | 9              | 1                    | 6              |
|                 |              |                |                      | PAI01          |