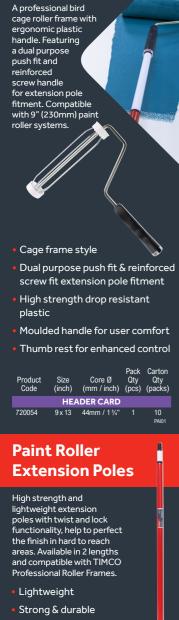

# Professional Roller Frame

- Twist & lock mechanism
- Screw fit & push fit adaptor

| Product<br>Code | Size<br>(mm) | Size<br>(feet) | Pack<br>Qty<br>(pcs) | Carton<br>Qty<br>(packs) |  |
|-----------------|--------------|----------------|----------------------|--------------------------|--|
| UNIT            |              |                |                      |                          |  |
| 720999          | 1200         | 4              |                      | 10                       |  |
| 720506          | 2000         | 6 1⁄2          |                      | 10<br>PAI01              |  |