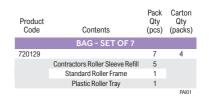

# Product Contents (pcs) (

#### **Contractors Roller, Frame & Tray Set**

A set containing 5 contractors roller sleeves, a roller frame with push fit handle and tray.

12mm Short Pile

Allows for faster coverage onto smooth surfaces with minimal splatter.

- For use with emulsion, waterbased & undercoat paints on smooth & semi-rough surfaces
- Good paint pick up