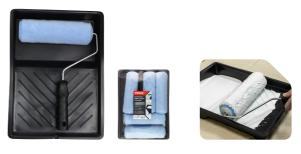

#### **Contractors Roller, Frame & Tray Set**

A set containing 5 contractors roller sleeves, a roller frame with push fit handle and tray.

12mm Short Pile

Allows for faster coverage onto smooth surfaces with minimal splatter.

- For use with emulsion, waterbased & undercoat paints on smooth & semi-rough surfaces
- Good paint pick up