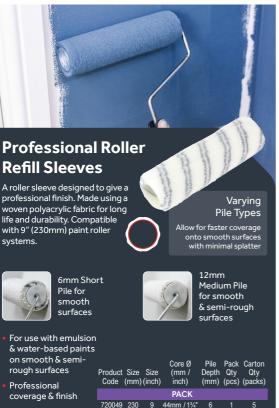

#### **Contractors Roller, Frame & Tray Set**

A set containing 5 contractors roller sleeves, a roller frame with push fit handle and tray.

12mm Short Pile

Allows for faster coverage onto smooth surfaces with minimal splatter.

- For use with emulsion, waterbased & undercoat paints on smooth & semi-rough surfaces
- Good paint pick up