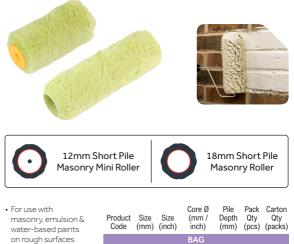

#### Masonry Mini Roller & Masonry Roller Refill Sleeves

Long and thick pile roller sleeves designed for higher paint pick up and maximum surface coverage. Made from acrylic fabric for extra long life and durability on rough surfaces.

 Improved paint loading

40% greater

coverage

Professional finish

## BAG MASONRY MINI ROLLER REFILL SLEEVES 720354 100 4 6mm/ ¼ 12 1 10 MASONRY ROLLER REFILL SLEEVES 720620 230 9 44 mm / 1¼\* 18 1 5 720620 230 9 44 mm / 1¼\* 18 1 5