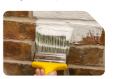

## **Masonry Paint Brushes**

A high quality paint brush featuring robust and hard wearing bristles for exceptional paint loading, spreading and long life. Suitable for painting on all rough textured surfaces.

- · For use with all paints on semi-rough & rough surfaces
- · Exceptional paint loading & spreading
- · High quality natural and synthetic mixed bristles
- Easy to clean plastic handle

| Product<br>Code | Size<br>(mm) | Size<br>(inch) | Pack<br>Qty<br>(pcs) | Carton<br>Qty<br>(packs) |  |  |  |  |
|-----------------|--------------|----------------|----------------------|--------------------------|--|--|--|--|
| PLASTIC HEADER  |              |                |                      |                          |  |  |  |  |
| 720002          | 100          | 4              | 1                    | 10                       |  |  |  |  |
| 720681          | 125          | 5              | 1                    | 6                        |  |  |  |  |
|                 |              |                |                      | DALOG                    |  |  |  |  |