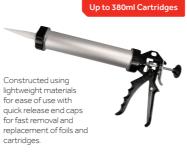

### Foil & Cartridge Applicator Gun

222378

- Powder coating
- Fast flow & Non-drip
- Quick release
- Lightweight

| Product<br>Code | Pack<br>Qty<br>(pcs) | Carton<br>Qty<br>(packs) |  |
|-----------------|----------------------|--------------------------|--|
| BOX             |                      |                          |  |