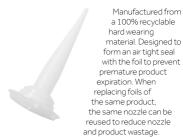

### Foil Applicator Gun Nozzles

|        | Product<br>Code |     | Qty<br>(pcs) | (packs) | (packs) |
|--------|-----------------|-----|--------------|---------|---------|
|        |                 | BAG |              |         |         |
| 732845 |                 |     | 6            | 5       | 400     |