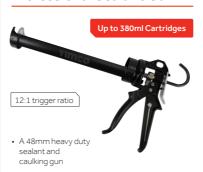

#### **Professional Sealant Gun**

- With a convenient hook end for hanging
- Swivel action barrel for easy application into tight corners
- Patented non-drip mechanism

| Product<br>Code | Pack<br>Qty<br>(pcs) | Carton<br>Qty<br>(packs) |  |  |
|-----------------|----------------------|--------------------------|--|--|
| PACK            |                      |                          |  |  |
| PROGUN          | 1                    | 12                       |  |  |
|                 |                      | ASA01                    |  |  |