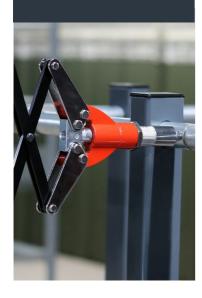

### **Lazy Tong Riveter**

A heavy duty riveter designed for repetitive work. During installation the lattice mechanism increases driving force, reducing work time and effort. Ideal for professional use such as engineering, mechanics, roofing construction and more.

- Lattice mechanism increases driving force
- 5 interchangeable nosepieces
- Nosepiece spanner included
- Powder coated for a long lasting & durable finish

| Product<br>Code | To Suit Rivets (mm)           | Qty | Carton<br>Qty<br>(packs) |
|-----------------|-------------------------------|-----|--------------------------|
| вох             |                               |     |                          |
| 784101          | 3.0, 3.2, 4.0, 4.8, 6.0 & 6.4 | 1   | 10<br>RVG01              |