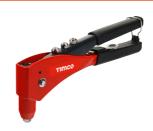

### **Hand Riveter**

A robust steel hand riveter, with a soft-grip handle for user comfort.

Ideal for DIY and professional use such as engineering, mechanics, roofing construction and more.

- Powder coated for a long lasting & durable finish
- Soft-grip handle for user comfort
- 4 interchangeable nosepieces
- Nosepiece spanner included

| Product<br>Code | To Suit Rivets (mm) | Qty | Carton<br>Qty<br>(packs) |
|-----------------|---------------------|-----|--------------------------|
|                 | ВОХ                 |     |                          |
| 784555          | 3.0, 3.2, 4.0 & 4.8 | 1   | 10                       |