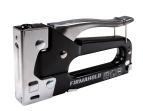

### **Heavy Duty Stapler**

An all steel professional staple gun, ideal for heavy duty applications. Suitable for use with heavy duty staples.

- Adjustable staple depth controller for greater flexibility
- Convenient bottom loading magazine
- Also compatible with Type 140, T50 & G-Type staples

| Product<br>Code | Staple Size (mm) | Qty | Carton<br>Qty<br>(packs) |
|-----------------|------------------|-----|--------------------------|
|                 | BLISTER PACK     |     |                          |
| 370321          | 6 - 14           | 1   | 6<br>EST01               |