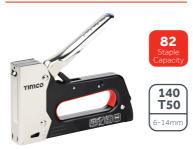

### **Heavy Duty Stapler**

An all steel professional staple gun, ideal for heavy duty applications. Suitable for use with heavy duty staples.

- Adjustable staple depth controller for greater flexibility
- Convenient bottom loading magazine
- Also compatible with Type 140, T50 & G-Type staples

| Product<br>Code | Staple Size (mm) | Qty | Carton<br>Qty<br>(packs) |
|-----------------|------------------|-----|--------------------------|
|                 | BLISTER PACK     |     |                          |
| 370321          | 6 - 14           | 1   | 6<br>EST01               |