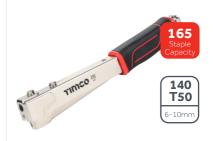

#### **Hammer Tacker**

A heavy duty and durable all steel constructed hammer tacker. Ideal for applications requiring rapid and effortless staple installation such as roofing membrane. Suitable foruse with heavy duty staples.

- Anti-slip soft-grip handle for user comfort
- Complete with convenient rear loading magazine
- Also compatible with Type 140, T50
  & G-Type staples

| Product<br>Code | Staple Size (mm) | Qty | Carton<br>Qty<br>(packs) |
|-----------------|------------------|-----|--------------------------|
|                 | BLISTER PACK     |     |                          |
| 370987          | 6-10             | 1   | 10                       |
|                 |                  |     | FST01                    |