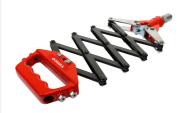

### **Lazy Tong Riveter**

A heavy duty riveter designed for repetitive work. During installation the lattice mechanism increases driving force, reducing work time and effort. Ideal for professional use such as engineering, mechanics, roofing construction and more.

- Lattice mechanism increases driving force
- 5 interchangeable nosepieces
- Nosepiece spanner included
- Powder coated for a long lasting & durable finish

| Product<br>Code | To Suit Rivets (mm)           | Qty | Carton<br>Qty<br>(packs) |
|-----------------|-------------------------------|-----|--------------------------|
| вох             |                               |     |                          |
| 784101          | 3.0, 3.2, 4.0, 4.8, 6.0 & 6.4 | 1   | 10<br>RVG01              |