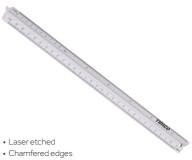

## Steel Ruler & Fixings **Gauge and Ruler**

A highly accurate steel ruler, suitable for a variety of tasks. Featuring a stainless steel blade with class 2 metric and imperial measurement scales A multi-purpose stainless steel ruler and fixing measurement gauge. Designed specifically to identify the length, gauge and head size of metric and imperial fasteners.

| Product<br>Code | Size<br>(inch) | Size<br>(mm) | Accuracy<br>(mm) | Qty<br>(pcs) | Qty<br>(packs) |  |
|-----------------|----------------|--------------|------------------|--------------|----------------|--|
| WALLET          |                |              |                  |              |                |  |
| 863741          | 12             | 300          | ±0.15            | 1            | 10             |  |
| 863123          | 24             | 600          | ±0.20            | 1            | 10             |  |
| 863456          | 40             | 1000         | ±0.20            | 1            | 10             |  |
| 863227          | 12             | 300          | ±0.20            | 1            | 10             |  |
|                 |                |              |                  |              |                |  |