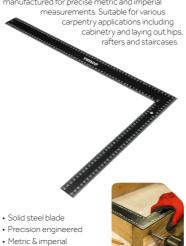

# Framing & Carpenter's Square

A long armed solid steel measuring square, manufactured for precise metric and imperial

| Product<br>Code | Size<br>(inch) | Accuracy<br>(mm) | Qty | Carton<br>Qty<br>(packs) |
|-----------------|----------------|------------------|-----|--------------------------|
|                 | E.             | ACH              |     |                          |
| 863789          | 16 x 24        | ±0.25            | 1   | 6<br>TME05               |