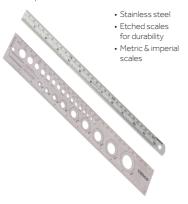

#### Triangular Scale Ruler

A professional scale ruler made from lightweight, super strong aluminium. The 6 scales allow for easy conversion of drawings and measurements. Ideal for engineers, architects or draftsmen.

- Solid aluminium

| Product<br>Code | Size<br>(inch) | Size<br>(mm) | Accuracy<br>(mm) | Qty | Carton<br>Qty<br>(packs) |  |
|-----------------|----------------|--------------|------------------|-----|--------------------------|--|
| BACKING CARD    |                |              |                  |     |                          |  |
| 863468          | 12             | 300          | ±0.15            | 1   | 20                       |  |