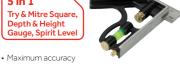

#### 5 in 1 Try & Mitre Square, Depth & Height Gauge, Spirit Level

- Built-in scribe
- Standard head for marking 45° & 90° angles
- Precision milled mechanism for smooth operation
- Etched & indented scales for durability
- Stainless steel blade & zinc alloy body

### **Combination Square**

A robust and precision engineered square with metric and imperial scales. Features 45° and 90° angles with a built in level vial and scribe. Predominantly used in woodworking, metalworking and stone masonry.

| Product<br>Code | Size<br>(mm) | Accuracy<br>(mm) | Qty | Carton<br>Qty<br>(packs) |  |  |
|-----------------|--------------|------------------|-----|--------------------------|--|--|
| BACKING CARD    |              |                  |     |                          |  |  |
| 863963          | 300          | ±0.25            | 1   | 6<br>TME05               |  |  |