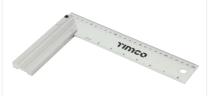

### Try Square

A robust and lightweight aluminium try square with metric and imperial scales. An essential tool for woodworking, featuring a precision engineered 90° angle for accuracy. Silver anodised for corrosion resistance and scratch protection with laser engraving easy legibility.

- Solid aluminium
- Maximum accuracy
- · Etched scales for durability
- Metric & imperial scales

| Product<br>Code | Size<br>(mm) | Accuracy<br>(mm) | Qty | Carton<br>Qty<br>(packs) |  |  |
|-----------------|--------------|------------------|-----|--------------------------|--|--|
| CLIP            |              |                  |     |                          |  |  |
| 863852          | 250          | ±0.30            | 1   | 10<br>TME05              |  |  |