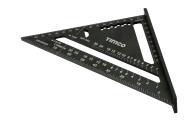

# Rafter Square

A lightweight and precise triangular square. This multi-purpose square combines the functions of a try square, combination square and framing square in one. Featuring a 0° to 90° protractor scale for use as a saw guide with embedded degree markings for easy legibility.

- 3 in 1 combination square, try square & protractor
- Maximum accuracy
- · Durable etched scales for ease of visibility
- Calculate angles of roof frames quickly & easily
- · Built-in notches for scribing
- · Robust aluminium frame