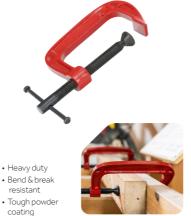

## **G Clamp**

Extra heavy duty, cast iron G clamps. Featuring strong threaded steel spindles and extra tough powder coating for corrosion resistance.

Clamping Pack Product Size Size Qty Code (inch) (mm) (kg) (pcs) (packs) 468146 6 4x2 100 x 50 470 6