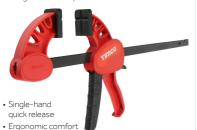

### **Quick Change Bar Clamp**

A heavy duty single handed bar clamp and spreading tool. Ideal for assisting the support of materials during heavy gluing and clamping applications. With non-marking full face pads to distribute pressure evenly to reduce the risk of damage to the workpiece.

- arip handle • 2 in 1 Clamps & Spreads
- · \*Up to 135kg Clamping Force

|                                  | Product<br>Code | Size<br>Length<br>(mm) | Clamping<br>Capcity<br>(inch / mm) | Clamping<br>Force<br>(kg) | Pack<br>Qty<br>(pcs) | Carton<br>Qty<br>(packs) |
|----------------------------------|-----------------|------------------------|------------------------------------|---------------------------|----------------------|--------------------------|
|                                  |                 | QUICK                  | CHANGE                             | BAR CLA                   | MPS                  |                          |
|                                  | 468138          | 300                    | 12/300                             | 135                       | 2                    | 6                        |
|                                  | 468139          | 450                    | 18/450                             | 135                       | 2                    | 5                        |
|                                  | 468140          | 600                    | 24/600                             | 135                       | 2                    | 4                        |
|                                  | 468437          | 900                    | 36/900                             | 135                       | 2                    | 6                        |
|                                  |                 |                        | MINI BAR C                         | LAMPS                     |                      |                          |
|                                  | 468141          | 150                    | 6/150                              | 70                        | 2                    | 6                        |
|                                  | 468142          | 300                    | 12/300                             | 70                        | 2                    | 6                        |
| * Up to 70kg for Mini Bar Clamps |                 |                        |                                    |                           |                      | CLM01                    |