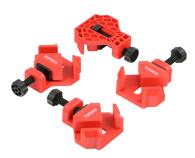

#### **Quick Corner Clamp Set**

For quick and effortless single-handed clamping of boards and frames with a maximum clamping force of 25kg per clamp. Ideally used as a mounting aid while assembling shelves, cupboards and frames.

- · Quick and easy
- Reinforced strong engineered plastic body
- · Clamping force up to 25kg per clamp
- · Anti-pinch design
- · Adjustable clamping capacity, 2-26mm
- · Non-slip screw mechanism

| Product<br>Code | Size<br>Length<br>(mm) | Clamping<br>Capcity<br>(inch / mm) | Clamping<br>Force<br>(kg) | Qty | Carton<br>Qty<br>(packs) |  |
|-----------------|------------------------|------------------------------------|---------------------------|-----|--------------------------|--|
| PACK            |                        |                                    |                           |     |                          |  |
| 468846          | 26                     | 1/26                               | 25                        | 4   | 10                       |  |
|                 |                        |                                    |                           |     | CLM04                    |  |