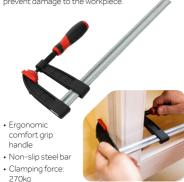

#### **F Clamp**

Heavy duty F clamps with super soft-grip handles for ergonomic and comfortable use. Featuring a hardened slip resistant steel bar with solid laws to provide a maximum clamping force of 270kg Featuring soft plastic protective jaws to help prevent damage to the workpiece.