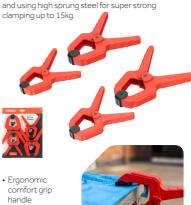

#### Spring Clamp Set

A heavy duty and hard wearing spring clamp set, manufactured from resin infused plastic and using high sprung steel for super strong

- Heavy duty
- gripper pads Solid plastic body
- Clamping Pack Carton Product Qty Qty Contents Code (kg) (pcs) (packs)