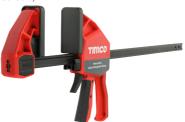

## **Heavy Duty Quick Change Bar Clamp**

An engineered extra heavy duty bar clamp and spreading tool. Designed to with stand the toughest of clamping and spreading tasks with more than twice the clamping force (300kg) of a traditional

- · Single-handed quick release
- Reinforced strong engineered plastic body
- · Extended full face parallel cushioned grip pads
- Non-slip hardened steel bar with I-beam construction for added strength
- · 2 in 1 tool-free change from clamp to spreader
- · Adjustable foot for work bench convenience