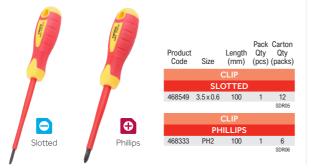

- Hardened probe tip
- Frequency 50-500HZ

| CLIP                                                  |     |
|-------------------------------------------------------|-----|
| Product Length Driver Qty Code (mm) Bit Size (pcs) (p | Qty |