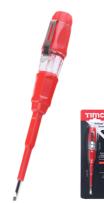

## Voltage Testing Screwdriver

Used to check voltage safely, quickly and accurately. For use in terminal blocks, control cabinets, switches, relays, sockets and other electrical/communication components.