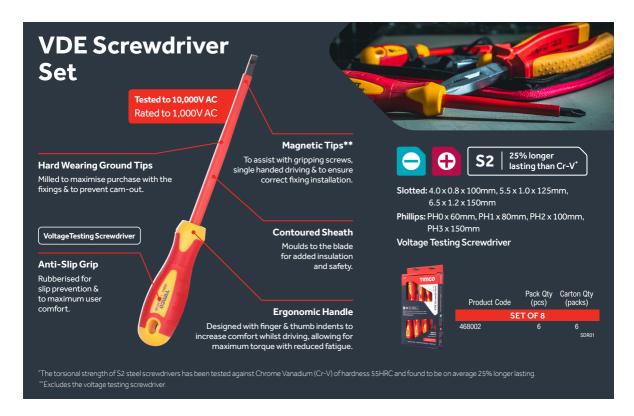

## **VDE Screwdrivers**

Ideal when working with electrical and communication components, individually tested to 10,000 volts to ensure safe working up to 1,000 volts.

- VDV approved
- Ergonomic soft-grip handle
- Hard wearing ground tip for optimal fastener driving
- Magnetic tip to assist with installation
- Contoured sheath moulds to the blade for added insulation and safety