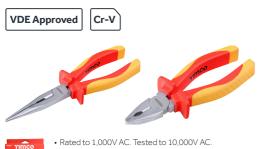

## rimco

PLR05

**VDE Long Nose Pliers** 

Designed for a variety of gripping and snipping

tasks in tight and difficult to reach places. Ideal

when working with electrical and communication

**VDE Combination Pliers** 

Designed for a variety of gripping and snipping

tasks. Ideal when working with electrical and

communication components, individually