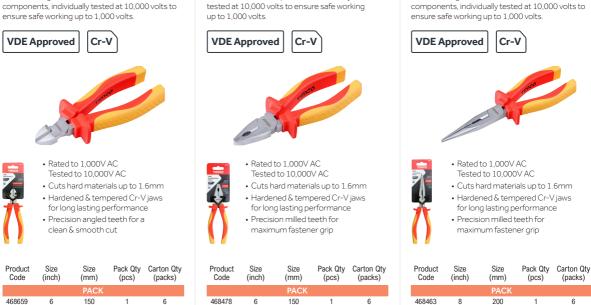

## **VDE Side Cutters**

Designed for snipping and cutting plastics and metals in a variety of trade and home tasks. Ideal when working with electrical and communication components, individually tested at 10,000 volts to ensure safe working up to 1,000 volts.

## **VDE Pliers Set**

A set of premium multi-purpose pliers, ideal when working with electrical and communication components. Individually tested at 10,000 volts to ensure safe working up to 1,000 volts.

PLR01

- Cuts hard materials up to 1.6mm
- Hardened & tempered Cr-V jaws for long lasting performance
- Precision milled teeth for maximum fastener grip

| Product<br>Code | Contents                                                                 | Pack Qty<br>(pcs) | Carton Qty<br>(packs) |
|-----------------|--------------------------------------------------------------------------|-------------------|-----------------------|
|                 | PACK                                                                     |                   |                       |
| 468099          | 6" Side Cutters (150mm), 6" Combination<br>(150mm), 8" Long Nose (200mm) | 3                 | 12                    |