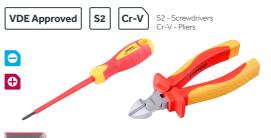

## **VDE Pliers & Screwdrivers Set**

PLR05

A set of professional VDE pliers and screwdrivers, ideal for most electrical and communication work. Individually tested at 10,000 volts to ensure safe working up to 1,000 volts.

TIMCO

4

PI R04

- Rated to 1,000V AC. Tested to 10,000V AC.
- Hardened & tempered Cr-V pliers jaws for long lasting performance

**VDE Screwdrivers** 

Do 161

Screwdrivers made from 25% longer lasting S2 steel\*

The torsional strength of S2 steel screwdrivers has been tested against Chrome Vanadium (Cr-V) of hardness 55HRC and found to be on average 25% longer lasting.

| average 25      | 5% longer lasting.                                                                                                                       |                   | . 9. 202              |
|-----------------|------------------------------------------------------------------------------------------------------------------------------------------|-------------------|-----------------------|
| Product<br>Code | Contents                                                                                                                                 | Pack Qty<br>(pcs) | Carton Qty<br>(packs) |
|                 | PACK                                                                                                                                     |                   |                       |
| 468767          | 6" Side Cutters (150mm), 6" Combination (150mm),<br>8" Long Nose (200mm) Slotted: 5.5 x 1.0 x 125mm<br>Phillips: PH1 x 80mm, PH2 x 100mm | 6                 | 3                     |
|                 |                                                                                                                                          |                   | PLR04                 |
|                 |                                                                                                                                          |                   | 159                   |