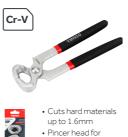

#### Professional End Cutters

Premium quality end cutting pliers. Manufactured from hardened and plated chrome vanadium for wear prevention and long working life. Featuring induction hardened tips for a long lasting sharp edge.

chrome vanadium with ground and polished jaws for high leverage and long lasting sharpness. Featuring a rubberised coating for extra grip and comfort.

**End Cutters** 

- Pincer head for increased cutting capacity & leverage
- Hardened Cr-V jaws
  - Anti-slip handles