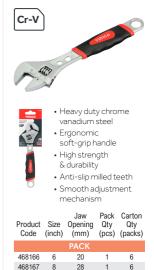

#### Adjustable Wrench

Professional adjustable wrenches manufactured from heavy duty chrome vanadium, hardened and tempered for exceptional tool life and performance. Featuring ergonomic soft-grip handles for superior user comfort, control and slip resistance.

468168 10 34

468169 12 38