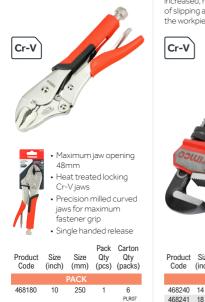

#### **Locking Pliers**

Professional locking pliers with heavy duty engineered curved jaws for a superior grip on irregular and rounded surfaces. Manufactured from premium grade chrome vanadium with induction hardened teeth for maximum grip and tool life.

#### **Pipe Wrench**

8 200

6

PLR10

468188

Robust and hard wearing pipe wrenches, manufactured from high grade chrome vanadium and drop forged cast iron to guarantee long tool life and exceptional performance. The precisely milled teeth create more grip as pressure is increased, reducing the chance of slipping and damage to the workpiece Cr-V Heavy duty chrome vanadium steel • Drop-forged • Black powder-coated .law Pack Carton Product Size Opening Qty Qtv (inch) (pcs) (packs) Code (mm) 468240 14 48 6