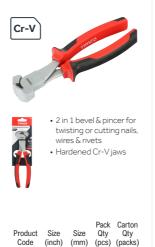

#### Multi-Function Fencing Pliers

Multi-function pliers combining five tools into one, making them an essential tool for all fencing applications. Manufactured from high grade chrome vanadium for robustness and long lasting performance.

### Cr-V 5 in 1 Cuts, Crimps, Grips, Strikes & Pries Hardened & tempered Cr-V jaws • Precision milled teeth for maximum fastener grip

Anti-slip handles

|        | Size<br>(inch) | Size<br>(mm) | Qty | Carton<br>Qty<br>(packs) |  |  |  |
|--------|----------------|--------------|-----|--------------------------|--|--|--|
| PACK   |                |              |     |                          |  |  |  |
| 468179 | 13 ½           | 340          | 1   | 6<br>PLR06               |  |  |  |