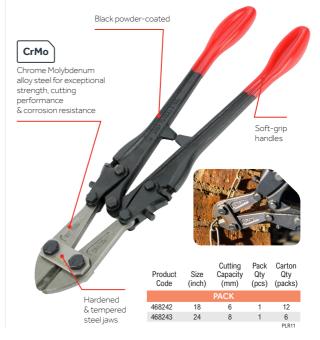

## **Bolt Croppers**

Heavy duty bolt croppers, designed for effortlessly cutting through wire, chain, padlocks and bolts. Featuring adjustable hardened steel jaws with compound hinges to maximise leverage and cutting force.