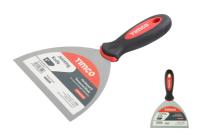

## **Jointing Knife**

A hard wearing jointing knife, featuring a carbon steel blade and a soft-grip handle for user comfort. Ideal for applying jointing compound and filling small imperfections and holes.

 Hardened & tempered blade for superior strength

|      | roduct<br>Code | Width<br>(inch) | Blade Gauge<br>(mm) | Qty<br>(pcs) | Qty<br>(packs) |  |  |
|------|----------------|-----------------|---------------------|--------------|----------------|--|--|
| PACK |                |                 |                     |              |                |  |  |
| 468  | 209            | 6               | 1.1                 | 1            | 12             |  |  |