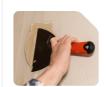

## Plastering Trowel -Carbon Steel

A premium plastering trowel designed for professional application of finishing plaster. Featuring a tough and flexible carbon steel blade with an ergonomically designed soft-grip handle.

- Lacquered finish for easy cleaning
- Tempered blade for a strong working edge
- $\bullet \ Lightweight \& \ tough \\$
- Quick & easy to clean

| Product<br>Code | Length (inch) | Width (inch) | Blade<br>Gauge<br>(mm) | Pack<br>Qty<br>(pcs) | Carton<br>Qty<br>(packs) |  |  |
|-----------------|---------------|--------------|------------------------|----------------------|--------------------------|--|--|
| PACK            |               |              |                        |                      |                          |  |  |
| 468201          | 13            | 5            | 0.7                    | 1                    | 6                        |  |  |
| 468202          | 14            | 5            | 0.7                    | 1                    | 6                        |  |  |
| 468203          | 16            | 5            | 0.7                    | 1                    | 6                        |  |  |