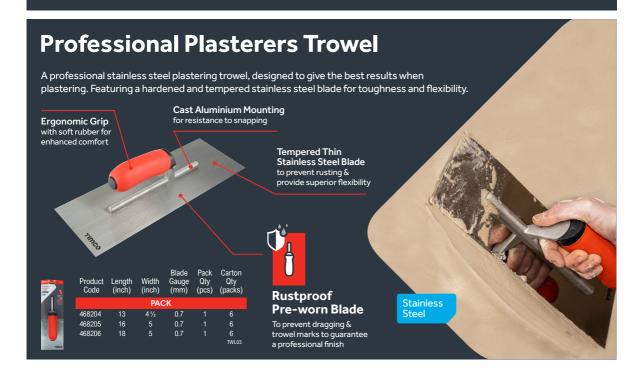

## Plastering Trowel -Carbon Steel

A premium plastering trowel designed for professional application of finishing plaster. Featuring a tough and flexible carbon steel blade with an ergonomically designed soft-grip handle.

- Lacquered finish for easy cleaning
- Tempered blade for a strong working edge
- $\bullet \ Lightweight \& \ tough \\$
- Quick & easy to clean

| Product<br>Code | Length (inch) | Width (inch) | Blade<br>Gauge<br>(mm) | Pack<br>Qty<br>(pcs) | Carton<br>Qty<br>(packs) |  |  |
|-----------------|---------------|--------------|------------------------|----------------------|--------------------------|--|--|
| PACK            |               |              |                        |                      |                          |  |  |
| 468201          | 13            | 5            | 0.7                    | 1                    | 6                        |  |  |
| 468202          | 14            | 5            | 0.7                    | 1                    | 6                        |  |  |
| 468203          | 16            | 5            | 0.7                    | 1                    | 6                        |  |  |