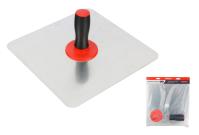

## **Aluminium Hawk**

A premium and hard wearing aluminium hawk, manufactured from hard-rolled aluminium for strength and rigidity. Featuring an ergonomic soft-grip handle for user comfort and reduced fatique and rounded corners for safety.

- Strong & lightweight
  aluminium
- Ergonomic soft-grip handle to reduce fatique & enhance grip
- Protective hand guard for extra comfort

| Product<br>Code | Length (inch) | Width (inch) | Pack<br>Qty<br>(pcs) | Carton<br>Qty<br>(packs) |  |  |
|-----------------|---------------|--------------|----------------------|--------------------------|--|--|
| PACK            |               |              |                      |                          |  |  |
| 468274          | 13            | 13           | 1                    | 6<br>TWL02               |  |  |