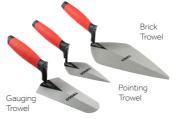

## Margin Trowel Set

A set of three premium trowels. Manufactured with forged solid steel shanks and ergonomic softgrip handles with finger guards for superior user comfort and trowel control.

| Product<br>Code | Contents             | Width<br>(inch) | Pack<br>Qty<br>(pcs) | Carton<br>Qty<br>(packs) |  |  |
|-----------------|----------------------|-----------------|----------------------|--------------------------|--|--|
| PACK            |                      |                 |                      |                          |  |  |
| 468207          |                      |                 | 3                    | 2                        |  |  |
|                 | Tuck Pointing Trowel | 1/2             | 1                    |                          |  |  |
|                 | Margin Trowel        | 1 1/2           | 1                    |                          |  |  |
|                 | Margin Trowel        | 2               | 1                    |                          |  |  |
|                 |                      |                 |                      | TWI OA                   |  |  |