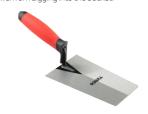

## **Brick Trowel Set**

A set of premium trowels, manufactured with forged solid steel shanks and soft-grip handles. Featuring lacquered blades for quick and easy cleaning. Includes a gauging, pointing and brick trowel.

| Product<br>Code | Contents        | L x W<br>(inch) | Pack<br>Qty<br>(pcs) | Carton<br>Qty<br>(packs) |  |  |
|-----------------|-----------------|-----------------|----------------------|--------------------------|--|--|
| PACK            |                 |                 |                      |                          |  |  |
| 468213          |                 |                 | 3                    | 2                        |  |  |
|                 | Pointing Trowel | 6 x 2 3/4       | 1                    |                          |  |  |
|                 | Gauging Trowel  | 7x3%            | 1                    |                          |  |  |
|                 | Driek Travest   | 11 v E 1/       | - 1                  |                          |  |  |