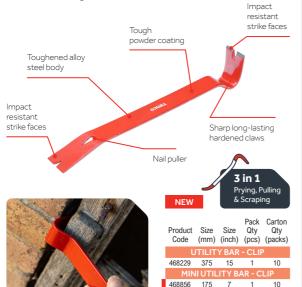

## **Utility Bar & Mini Bar**

A multi-purpose utility bar, designed to pry, lift and remove nails. Featuring dual nail pullers, extra wide chisel tips to prevent surface damage and hardened to withstand hammering.

| Product<br>Code | Size<br>(mm) | Size<br>(inch) | Qty<br>(pcs) | Qty<br>(packs) |  |  |
|-----------------|--------------|----------------|--------------|----------------|--|--|
| CLIP            |              |                |              |                |  |  |
| 468230          | 300          | 12             | 1            | 6              |  |  |
| 468231          | 450          | 18             | 1            | 6              |  |  |
| 468232          | 600          | 24             | 1            | 6              |  |  |
| 468233          | 750          | 30             | 1            | 6              |  |  |
| 468234          | 900          | 36             | 1            | 10<br>PRY02    |  |  |