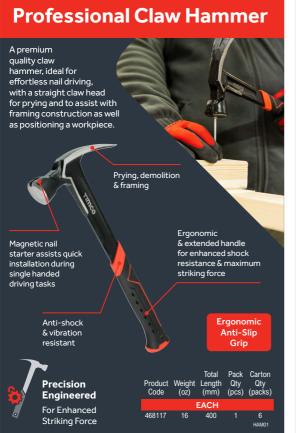

| Product<br>Code | Weight<br>(oz) | Total<br>Length<br>(mm) | Pack<br>Qty<br>(pcs) | Carton<br>Qty<br>(packs) |  |  |  |  |
|-----------------|----------------|-------------------------|----------------------|--------------------------|--|--|--|--|
| EACH            |                |                         |                      |                          |  |  |  |  |
| 468120          | 16             | 336                     | 1                    | 6                        |  |  |  |  |
| 468121          | 20             | 336                     | 1                    | 6                        |  |  |  |  |
|                 |                |                         |                      | HAM02                    |  |  |  |  |