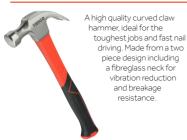

## **Claw Hammer - One Piece**

A high quality curved claw hammer, ideal for demanding jobs and fast nail driving. Manufactured from a single piece of hardened steel with a soft-grip handle to enhance comfort and reduce fatigue.