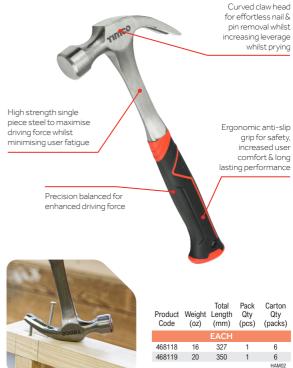

## Claw Hammer -Fibreglass Handle

- Drop forged & heat treated for strength & durability
- Shock absorbing handle
- High strength fibreglass core for vibration resistance & increased user comfort
- Curved claw head for effortless nail & pin removal whilst increasing leverage whilst prying
- Lightweight & balanced
- Ergonomic anti-slip grip for safety, increased user comfort & long lasting performance

| Product<br>Code | Weight<br>(oz) | Total<br>Length<br>(mm) | Pack<br>Qty<br>(pcs) | Carton<br>Qty<br>(packs) |  |  |  |  |
|-----------------|----------------|-------------------------|----------------------|--------------------------|--|--|--|--|
| EACH            |                |                         |                      |                          |  |  |  |  |
| 468120          | 16             | 336                     | 1                    | 6                        |  |  |  |  |
| 468121          | 20             | 336                     | 1                    | 6                        |  |  |  |  |
|                 |                |                         |                      | HAM02                    |  |  |  |  |