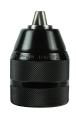

### **Heavy Duty Keyless Chuck**

A keyless handtightened three jaw chuck that fits drills with 1/2" shaft. Ideal for impact drills up to 750 watt

Suitable for 1.5mm -13mm drills bits.

KEY01

| Product<br>Code | Clamping<br>Capacity<br>(mm) | Capacity<br>Mount<br>(imp) | Pack<br>Qty<br>(pcs) | Carton<br>Qty<br>(packs) |  |
|-----------------|------------------------------|----------------------------|----------------------|--------------------------|--|
| PACK            |                              |                            |                      |                          |  |
| HDKC13          | 1.5 - 13.0                   | 1/2"                       | 1                    | 10                       |  |