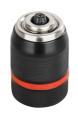

### **Super Heavy Duty Keyless Chuck**

A keyless heavy duty hand-tightened three jaw chuck that fits drills with 1/2" shaft. Ideal for impact drills up to 1000 watt. Suitable for 1.5mm-13mm drills bits.

| Product<br>Code | Clamping<br>Capacity<br>(mm) | Capacity<br>Mount<br>(imp) | Qty | Carton<br>Qty<br>(packs) |
|-----------------|------------------------------|----------------------------|-----|--------------------------|
|                 | F                            | PACK                       |     |                          |
| SHDKC           | 1.5 - 13.0                   | 1/2"                       | 1   | 10<br>KEY01              |