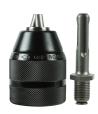

#### **Keyless Chuck & SDS Plus Adaptor**

A keyless handtightened three jaw chuck that fits drills with 1/2" shaft. Ideal for impact drills up to 750 watt. Sold with an SDS plus adaptor.

Suitable for 1.5mm-13mm drills bits.

KEY01

| Product<br>Code | Capacity<br>(mm) | Mount<br>(imp) | Qty<br>(pcs) | Qty<br>(packs) |
|-----------------|------------------|----------------|--------------|----------------|
|                 | F                | PACK           |              |                |
| KKEY            | 1.5 - 13.0       | 1/2"           | 1            | 10             |