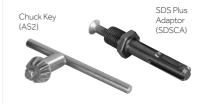

## Chuck Key & **SDS Plus Adaptors**

| Product<br>Code | To Fit           | Qty<br>(pcs) | Qty<br>(packs) |
|-----------------|------------------|--------------|----------------|
|                 | PACK             |              |                |
| AS2             | 1/2" keyed chuck | 1            | 10             |
| SDSCA           | SDS plus to 1/2" | 1            | 10             |
|                 |                  |              | KEY01          |