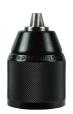

### Single Handed **Keyless Chuck**

A keyless single handtightened three jaw chuck that fits drills with 1/2" shaft. Ideal for impact drills up to 750 watt.

Suitable for 1.5mm-13mm drills bits.

| Product<br>Code | Clamping<br>Capacity<br>(mm) | Mount<br>(imp) | Qty<br>(pcs) | Qty<br>(packs) |
|-----------------|------------------------------|----------------|--------------|----------------|
|                 |                              | PACK           |              |                |
| SHKC13          | 1.5 - 13.0                   | 1/2"           | 1            | 10<br>KEY01    |