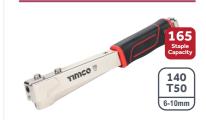

# Heavy Duty Stapler

An all steel professional staple gun, ideal for heavy duty applications. Suitable for use with heavy duty staples.

- Adjustable staple depth controller for greater flexibility
- Convenient bottom loading magazine
- Also compatible with Type 140, T50 & G-Type staples

| Product<br>Code | Staple Size<br>(mm) | Qty | Carton<br>Qty<br>(packs) |  |
|-----------------|---------------------|-----|--------------------------|--|
| BLISTER PACK    |                     |     |                          |  |
| 370321          | 6 - 14              | 1   | 6                        |  |
|                 |                     |     | FST01                    |  |