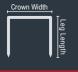

| Product<br>Code | Leg<br>Length<br>(mm) | Pack<br>Qty<br>(pcs) | Carton<br>Qty<br>(packs) | Pallet<br>Qty<br>(packs) |
|-----------------|-----------------------|----------------------|--------------------------|--------------------------|
|                 | BOX                   |                      |                          |                          |
|                 | Galvanised            |                      |                          |                          |
| 377101          | 6                     | 1,000                | 200                      | 6,000                    |
| 377564          | 8                     | 1,000                | 200                      | 6,000                    |
| 377321          | 10                    | 1,000                | 200                      | 3,600                    |
|                 |                       |                      |                          | FRS01                    |

| Product<br>Code | Leg<br>Length<br>(mm) | Leg<br>Length<br>(inch) | Qty   | Carton<br>Qty<br>(packs) |
|-----------------|-----------------------|-------------------------|-------|--------------------------|
| BOX             |                       |                         |       |                          |
|                 |                       |                         |       |                          |
| 377963          | 18                    | 3/4                     | 1,000 | 40                       |
| 377666          | 22                    | 7/8                     | 1,000 | 40<br>FRS01              |