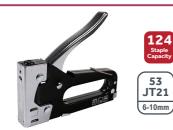

# **Light Duty Stapler**

An all steel light duty staple gun, ideal for most professional and DIY applications. Suitable for use with light duty staples.

- Pinch point free design for safe and comfortable grip
- Convenient rear loading magazine
- Also compatible with Type 53, JT21 & A-Type staples

| Product<br>Code | Staple Size<br>(mm) | Qty | Carton<br>Qty<br>(packs) |
|-----------------|---------------------|-----|--------------------------|
|                 | BLISTER PACK        |     |                          |
| 370505          | 6 - 10              | 1   | 4                        |
|                 |                     |     | FST01                    |