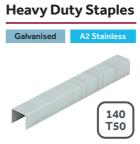

Heavy duty staples suitable for a range of professional second fix applications including carpet fitting, roof insulating, woodworking and more.

| Galvanised |
|------------|
| 91         |

Divergent

**Point Staples** 

Heavy duty divergent point staples are designed to twist during installation creating a stronger fixing. Ideal for wood to wood and second fix applications.

- Heavy duty 1.2mm wire
- 5.95mm crown width
  Flat crown for improved material clamping
- Divergent point for superior retention