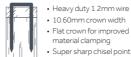

Heavy duty divergent point staples are designed to twist during installation creating a stronger fixing. Ideal for wood to wood and second fix applications.

- Heavy duty 1.2mm wire
- 5.95mm crown width
  Flat crown for improved material clamping
- Divergent point for superior retention