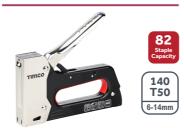

### Hammer Tacker

FRS0<sup>4</sup>

A heavy duty and durable all steel constructed hammer tacker. Ideal for applications requiring rapid and effortless staple installation such as roofing membrane. Suitable for use with heavy duty staples.

- Anti-slip soft grip handle for user comfort
- Complete with convenient rear loading magazine
- Also compatible with Type 140, T50 & G-Type staples

| Product<br>Code | Staple Size<br>(mm) | Qty | Carton<br>Qty<br>(packs) |
|-----------------|---------------------|-----|--------------------------|
|                 | BLISTER PACK        |     |                          |
| 370987          | 6 - 10              | 1   | 10<br>EST01              |