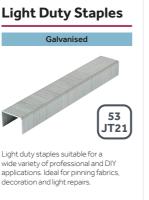

Heavy duty staples suitable for a range of professional second fix applications including carpet fitting, roof insulating, woodworking and more.

| Galvanised |
|------------|
| 91         |

Divergent

**Point Staples** 