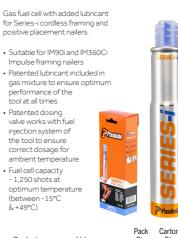

| Product<br>Code | Volume<br>(ml) | Qty<br>(pcs) | Qty<br>(packs) |
|-----------------|----------------|--------------|----------------|
|                 | BOX            |              |                |
| PAS300348       | 80             | 1            | 12<br>PFC01    |