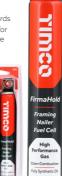

#### **Framing Nailer Fuel Cell**

For use with the clipped head first fix nailer. The cleaned propane and butane gas with a synthetic oil gives a clean combustion and reduces tool wear

- Manufactured to European standards
- · Cleaned propane and butane gas for cleaner combustion and to improve the working environment
- Fully synthetic oil for reduced carbon deposition
- High quality propellant to prevent leakage and increase shelf life • Gas filled in accordance with European Regulations (75/324/EWG)