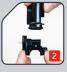

### How to Guide

221111

Remove

dosage valve

and transit cap

Separate the dosage valve from the transit cap

Locate the front of the dosage valve on the fuel cell

Tilt the dosage

valve forward

Click the back of the dosage valve down one click firmly then down fully

Pack

Qty

(pcs)

2

Carton

Qty