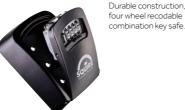

### KeyKeep<sup>™</sup> 1 - Combination Key Safe

Durable construction

Four wheel recodable

combination lock

• Weather resistant cover

• Easy to fit

SQR701667 120 x 85 x 35 1 SQU16