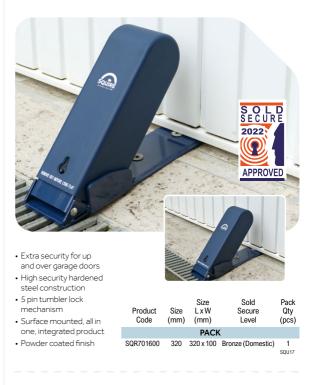

#### **Garage Door Protector**

Effective and Sold Secure approved, extra security for garage doors. Simple ground fitting in front of garage door. Tilt action arm locks into place to prevent garage door from being opened. Once opened, drive straight over, no removal needed.