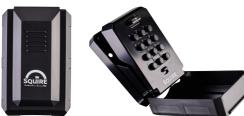

### KeyKeep<sup>™</sup> 2 - Push Button Key Safe

Durable die cast construction and weather resistant cover designed to withstand attack

The 12 button recodable combination lock has 4000 possible combinations. You can revoke access at any point by changing the code.

Chosen code can be any number of digits, from a 1-12 digit code.

| 25 |   |
|----|---|
|    | - |
|    |   |

- · Easy to recode
- Discrete appearance, dark colour does not attract attention
- Automatic reset feature for extra security Attaches easily to any flat surface.