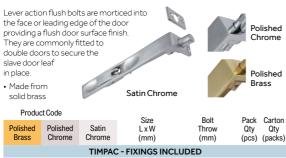

### **Lever Action Flush Bolt**

| TIMPAC - FIXINGS INCLUDED |         |         |          |    |   |            |  |
|---------------------------|---------|---------|----------|----|---|------------|--|
| 200393P                   | 200195P | 200285P | 150 x 19 | 15 | 1 | 10         |  |
| 200643P                   | 200477P | 200648P | 200 x 19 | 15 | 1 | 10         |  |
| BAG - EXCLUDES FIXINGS    |         |         |          |    |   |            |  |
| 200393                    | 200195  | 200285  | 150 x 19 | 15 | 1 | 5          |  |
| 200643                    | 200477  | 200648  | 200 x 19 | 15 | 1 | 5<br>BSA02 |  |