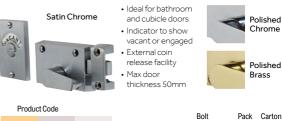

#### **Indicator Bolt**

BSA02

| Electro<br>Brass          | Polished<br>Chrome | Satin<br>Chrome | Size<br>(mm) | Throw<br>(mm) | Раск<br>Qty<br>(pcs) | Qty<br>(packs) |  |  |
|---------------------------|--------------------|-----------------|--------------|---------------|----------------------|----------------|--|--|
| TIMPAC - FIXINGS INCLUDED |                    |                 |              |               |                      |                |  |  |
| 200112P                   | 200045P            | 200320P         | 66           | 21            | 1                    | 10             |  |  |
| BAG - EXCLUDES FIXINGS    |                    |                 |              |               |                      |                |  |  |
| 200112                    | 200045             | 200320          | 66           | 21            | 1                    | 40<br>BSA02    |  |  |