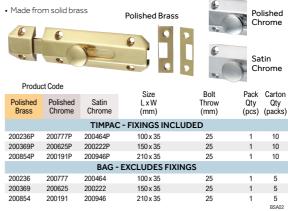

# **Contract Flat Section Bolt**

A decorative bolt for securing flush mounted doors Commonly fitted to French doors. Polished Chrome Made from solid brass **Polished Brass** Satin Chrome Product Code Bolt Pack Carton Size Polished Polished Satin LxW Throw Qty Qty Brass Chrome Chrome (mm) (mm) (pcs) (packs) **TIMPAC - FIXINGS INCLUDED** 200336P 200779P 200522P 110 x 25 20 1 10 200852P 200633P 200176P 135 x 30 24 1 10 200136P 200364F 200961P 210 x 35 35 1 10 **BAG - EXCLUDES FIXINGS** 200336 200779 200522 110 x 25 20 1 10 200852 200176 135 x 30 200633 24 10 1 200136 200364 210 x 35 200961 35 1 5