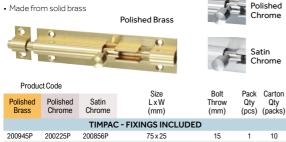

#### **Straight Barrel Bolt**

Ideal for securing flush fitting doors in a closed position

| 200328P | 200943P | 200379P | 100 x 25         | 20 | 1 | 10          |
|---------|---------|---------|------------------|----|---|-------------|
| 200496P | 200114P | 200164P | 150 x 25         | 22 | 1 | 10          |
|         |         | BAG - E | EXCLUDES FIXINGS | i  |   |             |
| 200945  | 200225  | 200856  | 75 x 25          | 15 | 1 | 10          |
| 200328  | 200943  | 200379  | 100 x 25         | 20 | 1 | 10          |
| 200496  | 200114  | 200164  | 150 x 25         | 22 | 1 | 10<br>BSA02 |