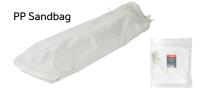

# Sandbags

When filled with sand, sandbags provide an effective way to prevent or reduce the risk of flood damage. Also used for temporary weighing down of road signs, gazebos and tarpaulins.

- String at top for convenient tying off
- Ideal for temporary wall building to prevent flood damage
- Reusable

| Product<br>Code | Туре               | Colour  | Size<br>(cm) | Pack Qty<br>(bags) |  |  |  |
|-----------------|--------------------|---------|--------------|--------------------|--|--|--|
| PACK            |                    |         |              |                    |  |  |  |
| 775666          | Polypropylene (PP) | White   | 33.5 x 80    | 50                 |  |  |  |
| 775174          | Hessian            | Natural | 34 x 75      | 50                 |  |  |  |
|                 |                    |         |              | PRO16              |  |  |  |