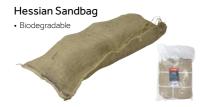

# Sandbags

When filled with sand, sandbags provide an effective way to prevent or reduce the risk of flood damage. Also used for temporary weighing down of road signs, gazebos and tarpaulins.

- String at top for convenient tying off
- Ideal for temporary wall building to prevent flood damage
- Reusable

| Product<br>Code | Туре               | Colour  | Size<br>(cm) | Pack Qty<br>(bags) |  |  |  |
|-----------------|--------------------|---------|--------------|--------------------|--|--|--|
| PACK            |                    |         |              |                    |  |  |  |
| 775666          | Polypropylene (PP) | White   | 33.5 x 80    | 50                 |  |  |  |
| 775174          | Hessian            | Natural | 34 x 75      | 50                 |  |  |  |
|                 |                    |         |              | PRO16              |  |  |  |