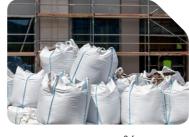

### **Builders Bulk Bags**

Manufactured from durable polypropylene and designed with an open top, a flat base and lifting loops. Ideal for the transport of all building materials including rubble, gravel, sand, aggregate as well as topsoil, logs, garden waste and non-toxic industrial waste.

- Tested and certified to carry 1 tonne
- Woven 30% recycled polypropylene
- Fully recyclable
- Open top & flat base
- Strong woven lifting loops

| Product<br>Code | Size<br>(cm)    |      |            |  |  |
|-----------------|-----------------|------|------------|--|--|
| PACK            |                 |      |            |  |  |
| BBB1000         | 900 x 900 x 800 | 1000 | 2<br>PRO12 |  |  |