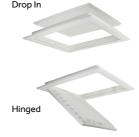

### **Loft Access Door**

Plastic insulated loft access doors provide simple, easy access through a ceiling into the loft space.

| Product<br>Code | Size<br>(mm) | Pack Qty<br>(pcs) |
|-----------------|--------------|-------------------|
|                 | BOX          |                   |
|                 | Drop In      |                   |
| LOC1168         | 562 x 665    | 1                 |
|                 |              | TAC02             |
|                 | Hinged       |                   |
| LOC1169         | 562 x 662    | 1                 |
|                 |              | TAC02             |
|                 |              |                   |