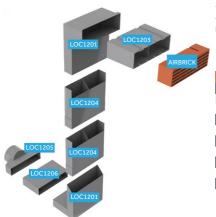

# Telescopic Underfloor Ventilator & Extension Accessories

To provide ventilation below suspended ground floors. Telescopic and adjustable to suit numerous brick courses.

| Product<br>Code            | Size               | Qty | Carton<br>Qty<br>(packs) |  |
|----------------------------|--------------------|-----|--------------------------|--|
|                            | BOX                |     |                          |  |
| Telescopic Underfloor Vent |                    |     |                          |  |
| LOC1201                    | up to 5 course     | 20  | -                        |  |
| LOC1201XL                  | 5 to 7 course      | 10  | -                        |  |
| Horizontal Front Extension |                    |     |                          |  |
| LOC1203                    | +115mm             | 20  | -                        |  |
|                            | Vertical Extension |     |                          |  |
| L0C1204                    | +150mm             | 20  | -                        |  |
| Horizontal Rear Extension  |                    |     |                          |  |
| LOC1206                    | +100mm             | 1   | 20                       |  |
| Duct Adapter               |                    |     |                          |  |
| LOC1205                    | to suit 110mm      | 1   | 20                       |  |
|                            |                    |     | CNA01                    |  |

#### Airbrick - Plastic

Used in conjunction with underfloor vent system and cavity sleeves to provide ventilation below suspended ground floors and through external walls.

| Product<br>Code |  | Colour     | WxHxD<br>(mm) | Qty<br>(pcs) |
|-----------------|--|------------|---------------|--------------|
| вох             |  |            |               |              |
| LOC1201ABBB     |  | Blue/Black | 215 x 69 x 60 | 20           |
| LOC1201ABBL     |  | Black      | 215 x 69 x 60 | 20           |
| LOC1201ABBR     |  | Brown      | 215 x 69 x 60 | 20           |
| LOC1201ABBU     |  | Buff       | 215 x 69 x 60 | 20           |
| LOC1201ABGR     |  | Grey       | 215 x 69 x 60 | 20           |
| LOC1201ABTE     |  | Terracotta | 215 x 69 x 60 | 20           |
| LOC1201ABWH     |  | White      | 215 x 69 x 60 | 20<br>CNA01  |