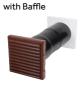

### Aero-Core Anti-Draught Ventilators

Combination ventilator sets for background venting and heat producing appliances.

Aero-Core

Aero-Core with Cowl & Baffle

Aero-Core with High Rise

| Product<br>Code              | Colour     | Size<br>(mm) | Pack Qty<br>(pcs) |
|------------------------------|------------|--------------|-------------------|
|                              | вох        |              |                   |
| Aero-Core with Baffle        |            |              |                   |
| LOCACV7BR                    | Brown      | 127 x 350    | 1                 |
| LOCACV7TE                    | Terracotta | 127 x 350    | 1                 |
|                              |            |              | TWV02             |
| Aero-Core with Cowl & Baffle |            |              |                   |
| LOCACV7CBR                   | Brown      | 127 x 350    | 1                 |
| LOCACV7CTE                   | Terracotta | 127 x 350    | 1                 |
| LOCACV7CWH                   | White      | 127 x 350    | 1                 |
|                              |            |              | TWV02             |
| Aero-Core with High Rise     |            |              |                   |
| LOCACV7HRTE                  | Terracotta | 127 x 350    | 1                 |
|                              |            |              | TWV02             |