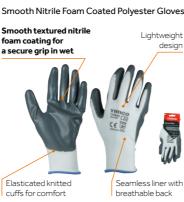

PU Coated Polyester Gloves

**Durable Grip Gloves** 

Lightweight

Elasticated knitted cuffs for comfort

Designed for precision

work. This tough, tight

is ideal when handling

small components.

F

77

77

77

77

77

fitting and durable glove

Seamless liner with breathable back