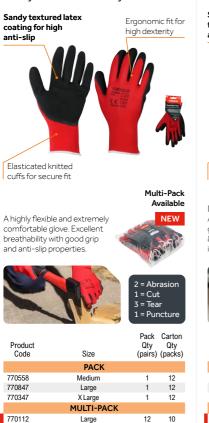

### **Toughlight Grip Gloves**

### Multi-Pack Available

3 = Abrasion 1 = Cut 3 = Tear = Puncture

| Product<br>Code | Size       | Qty | Carton<br>Qty<br>(packs) |
|-----------------|------------|-----|--------------------------|
|                 | PACK       |     |                          |
| /0249           | Medium     | 1   | 12                       |
| 70736           | Large      | 1   | 12                       |
| 70649           | X Large    | 1   | 12                       |
|                 | MULTI-PACK |     |                          |
| 70324           | Large      | 12  | 10                       |
| 0718            | X Large    | 12  | 10                       |
|                 |            |     | GL006                    |