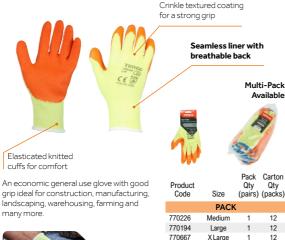

### **Eco-Grip Gloves**

770064

#### Crinkle Latex Coated Polycotton Gloves

X Large

1 = Puncture

12 10

GL003

#### 770667 XLarge MULTI-PACK 2 = Abrasion 770583 Medium 12 1 = Cut 770189 12 2 = Tear Large

X Large

770524