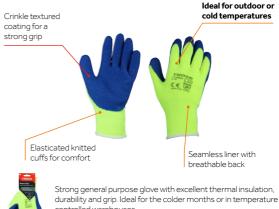

### Warm Grip Gloves

Multi-Pack

Available

NEW

#### Crinkle Latex Coated Polyester Gloves

1 = Cut

3 = Tear

10

10

GI 001

12 10 durability and grip. Ideal for the colder months or in temperature controlled warehouses