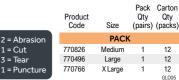

### Multi-Pack Available

3 = Abrasion 1 = Cut 3 = Tear = Puncture

| Product<br>Code | Size       | Qty | Carton<br>Qty<br>(packs) |
|-----------------|------------|-----|--------------------------|
|                 | PACK       |     |                          |
| /0249           | Medium     | 1   | 12                       |
| 70736           | Large      | 1   | 12                       |
| 70649           | X Large    | 1   | 12                       |
|                 | MULTI-PACK |     |                          |
| 70324           | Large      | 12  | 10                       |
| 0718            | X Large    | 12  | 10                       |
|                 |            |     | GL006                    |