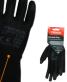

### Sandy Latex Coated Polyester Gloves

**Secure Grip Gloves** 

#### Designed to give excellent grip A supple, lightweight glove giving a secure grip in wet, dry & oily conditions whilst not impeding dexterity.

| Product<br>Code | Size       | Qty | Carton<br>Qty<br>(packs) |
|-----------------|------------|-----|--------------------------|
|                 | PACK       |     |                          |
| 770846          | Medium     | 1   | 12                       |
| 770716          | Large      | 1   | 12                       |
| 770944          | X Large    | 1   | 12                       |
|                 | MULTI-PACK |     |                          |
| 770700          | Large      | 12  | 10                       |
| 770864          | X Large    | 12  | 10                       |
|                 |            |     | GL 007                   |