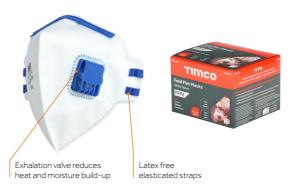

## **Fold Flat**

A low to medium protection folding mask with a soft nose band for improved comfort, fit and breathing. Foldable for convenience.

|         | Soft foam nose<br>band for comfort |
|---------|------------------------------------|
| Commont | Dana for confior                   |

| Product<br>Code | Size     | Qty | Carton<br>Qty<br>(packs) |
|-----------------|----------|-----|--------------------------|
| вох             |          |     |                          |
| 770919          | One Size | 10  | 20                       |
| BAG             |          |     |                          |
| 770737          | One Size | 3   | <b>50</b><br>FCV02       |