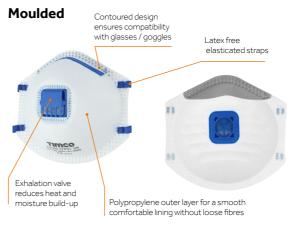

## FFP2 Masks With Valves

Assigned Protection Factor (APF): 10 Equivalent to 94% Filter efficiency. CE Approved to EN149

Protects against low to medium levels of dust from home repair or water based mist.

A low to medium protection moulded mask with a enhanced soft nose band for improved comfort, fit and breathing.

| Max     | Enhanced nose |  |
|---------|---------------|--|
| Comfort | band          |  |