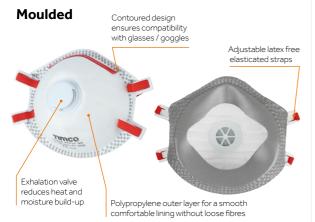

## FFP3 Masks With Valves

Assigned Protection Factor (APF): 20 Equivalent to 99% Filter efficiency.

CE Approved to EN149

Protects against medium to high levels of dust from home repair, woodworking, construction or water based mist.

A medium to high protection moulded mask with a 360° full face soft band for optimum comfort, fit and breathing.

| Max     | 360° enhanced  |
|---------|----------------|
| Comfort | full face band |

| Product<br>Code | Size     | Qty<br>(pcs) | Qty<br>(packs) |  |
|-----------------|----------|--------------|----------------|--|
| BOX             |          |              |                |  |
| 770525          | One Size | 5            | 20             |  |
| BAG             |          |              |                |  |
| 770120          | One Size | 3            | 50<br>FCV02    |  |