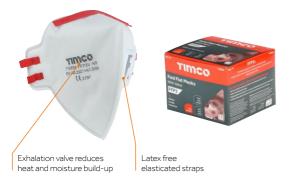

## **Fold Flat**

A medium to high protection folding mask for comfort, fit and breathing. Foldable for convenience.

| Max     | Soft foam nose   |
|---------|------------------|
| Comfort | band for comfort |
|         |                  |

| Product<br>Code | Size     | Qty<br>(pcs) | Qty<br>(packs) |
|-----------------|----------|--------------|----------------|
|                 | BOX      |              |                |
| 770834          | One Size | 10           | 20             |
|                 | BAG      |              |                |
| 770008          | One Size | 3            | 50<br>FCV02    |