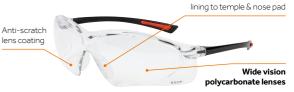

## Slimfit Safety Glasses - Full Clear Frame

Modern slim fit safety glasses with additional side protection. Ergonomically designed to give ultimate comfort and protection on all head shapes and sizes. The soft rubber lining on the arms and around the nose give extra comfort and grip around the ears, temple and nose when worn for long periods. The clear lenses provide excellent visibility and are treated with an advanced micro coating to prevent scratches.

Optical Class 1 Grade F Lens UV Protection CE Approved EN 166 F EN 170

Moulded silicone comfort

Product Lens Qty Qty Code Colour (pcs) (packs)

770505 Clear 1 12