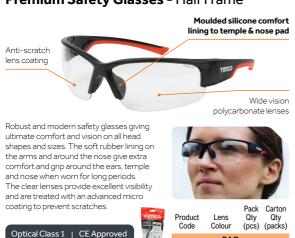

## Premium Safety Glasses - Half Frame

770379

Clear

12

Grade F Lens

**UV Protection** 

EN 166 F

EN 170