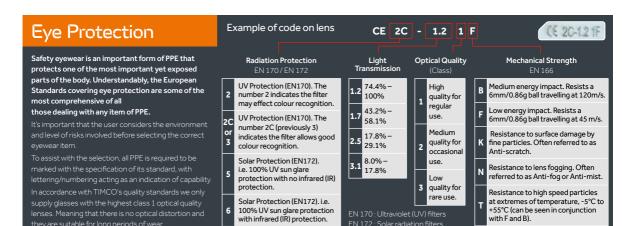

## TIME



## **Premium & Sports Style Safety Glasses**



## Premium Safety Glasses - Half Frame



770379

Clear

12

Grade F Lens

**UV Protection** 

EN 166 F

EN 170

## Slimfit Safety Glasses - Full Clear Frame



Modern slim fit safety glasses with additional side protection. Ergonomically designed to give ultimate comfort and protection on all head shapes and sizes. The soft rubber lining on the arms and around the nose give extra comfort and grip around the ears, temple and nose when worn for long periods. The clear lenses provide excellent visibility and are treated with an advanced micro coating to prevent scratches.

Optical Class 1 Grade F Lens UV Protection CE Approved EN 166 F EN 170



Moulded silicone comfort

Product Lens Qty Qty Code Colour (pcs) (packs)

770505 Clear 1 12