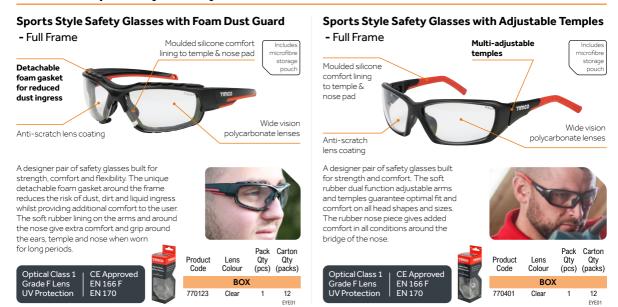

## Slimfit Safety Glasses - Full Clear Frame

Modern slim fit safety glasses with additional side protection. Ergonomically designed to give ultimate comfort and protection on all head shapes and sizes. The soft rubber lining on the arms and around the nose give extra comfort and grip around the ears, temple and nose when worn for long periods. The clear lenses provide excellent visibility and are treated with an advanced micro coating to prevent scratches.

Optical Class 1 Grade F Lens UV Protection CE Approved EN 166 F EN 170

Moulded silicone comfort

Product Lens Qty Qty Code Colour (pcs) (packs)

770505 Clear 1 12