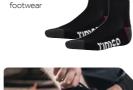

#### **Trade Socks**

Premium quality socks, designed with a padded sole to give the wearer optimal comfort. The reinforced heel and toe provide abrasion resistance. Suitable for a vast majority of trades as well as for everyday use.

- · Reinforced heel & toe
- Premium polywoven fabric for durability
- Shock absorption padded sole
- Fully elasticated for comfort · Suitable for all
- footwear

| Product<br>Code | Size      | Pack<br>Qty<br>(pcs) |
|-----------------|-----------|----------------------|
|                 | BAG       |                      |
| TSOCKL          | UK 7 - 12 | 3<br>WWA03           |