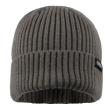

### **Pro Beanie**

A soft knit fabric, one size fits all beanie hat designed to be soft, warm and very comfortable. With added Thinsulate® lining for the ultimate insulation and user comfort.

- Microfleece thinsulate® inner lining
- Soft & warm acrylic
- Elasticated fit for comfort
- Deep cuff & quick drying

| Product<br>Code | Size     | Pack<br>Qty<br>(pcs) |  |  |  |
|-----------------|----------|----------------------|--|--|--|
| BAG             |          |                      |  |  |  |
| BEANIE          | One Size | 1                    |  |  |  |
|                 |          | WWA02                |  |  |  |