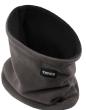

## Fleece Neck Warmer

A double layered, one size fits all neck warmer, designed to give the wearer a super soft and warm feel whilst not inhibiting movement. Featuring insulated and wind resistant fabric for enhanced performance and comfort.

- Microfleece thinsulate® inner lining
- · Lightweight & wind resistant
- Super soft
- Insulated inner layer
- · Elasticated fit for comfort
- Quick drying

| Product<br>Code | Size     | Pack<br>Qty<br>(pcs) |
|-----------------|----------|----------------------|
|                 | BAG      |                      |
| NWGREY          | One Size | 1<br>WWA02           |