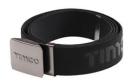

#### **Work Belt**

Heavy duty belt made from a woven polyester fabric blend, with a quick-release and lock buckle. One size fits all.

- Suitable for all work trousers
- Woven polyester strap
- · High strength
- · Cut to length